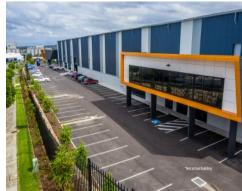

## For Lease

On behalf of Stockland, Corwells are pleased to present the last remaining opportunity at Yatala Distribution Centre.

These A-Grade industrial facilities are in the best location the Yatala Enterprise Area (YEA) has to offer; opposite Carlton United Breweries (CUB) offering exceptional access to the M1 Motorway. The YEA is highly regarded as a major industrial precinct in South East Queensland's growth corridor midway between Brisbane and the Gold Coast.

## Key Features

- Prime Yatala Enterprise Area location
- Total GFA 4,601sqm\*
- Incl. 4,250sqm\* of warehouse area
- Incl. 351sqm\* of office area
- Zoned High Impact Business & Industry; Suitable for both warehousing and manufacturing
- 24/7 operation with natural gas at curb
- Internal warehouse ridge height of 13.7m\*