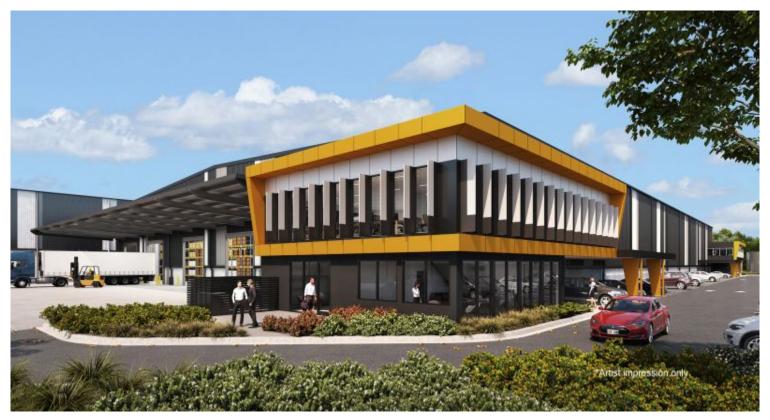

## For Lease

On behalf of Stockland, Corwells are pleased to present the last remaining opportunity at Yatala Distribution Centre.

These A-Grade industrial facilities are in the best location the Yatala Enterprise Area (YEA) has to offer; opposite Carlton United Breweries (CUB) offering exceptional access to the M1 Motorway. The YEA is highly regarded as a major industrial precinct in South East Queensland's growth corridor midway between Brisbane and the Gold Coast.

## Key Features

- Prime Yatala Enterprise Area location
- Total GFA 4,601sqm\*
- Incl. 4,250sqm\* of warehouse area
- Incl. 351sqm\* of office area
- Zoned High Impact Business & Industry; Suitable for both warehousing and manufacturing
- 24/7 operation with natural gas at curb
- Internal warehouse ridge height of 13.7m\*