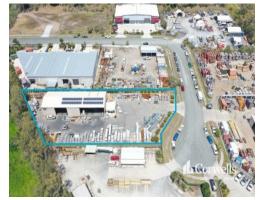

## 487sqm\* Shed on 3,039sqm\* Site

## For Sale

- 3,039sqm\* of total site area (completely concreted)
- 487sqm\* of total building area
- Incl. 427sqm\* of warehouse with 3 phase power and airlines throughout
- Incl. 60sqm\* of office and amenities over two levels
- 1 x 7.5m wide sliding door, 1 x 15m wide sliding door, 1 x 3m wide roller door
- 10,000 litre storage water tank and solar panels
- Ideal manufacturing setup or storage yard