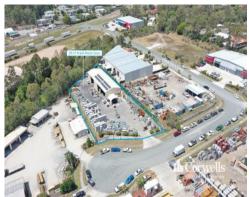

## 487sqm\* Shed on 3,039sqm\* Site

## For Sale

- 3,039sqm\* of total site area (completely concreted)
- 487sqm\* of total building area
- Incl. 427sqm\* of warehouse with 3 phase power and airlines throughout
- Incl. 60sqm\* of office and amenities over two levels
- 1 x 7.5m wide sliding door, 1 x 15m wide sliding door, 1 x 3m wide roller door
- 10,000 litre storage water tank and solar panels
- Ideal manufacturing setup or storage yard