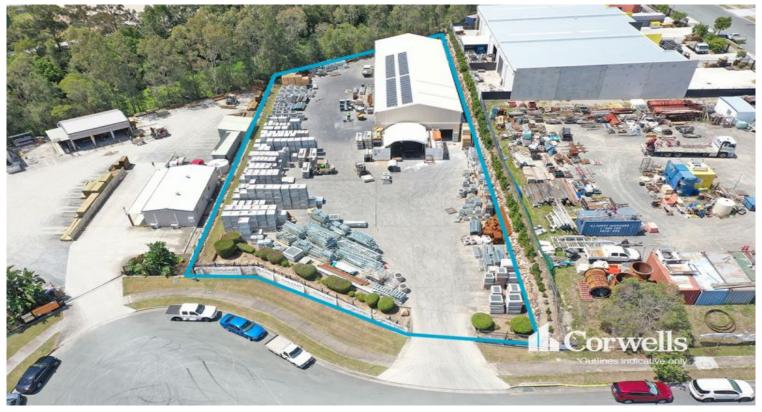

## 487sqm\* Shed on 3,039sqm\* Site

## For Sale

- 3,039sqm\* of total site area (completely concreted)
- 487sqm\* of total building area
- Incl. 427sqm\* of warehouse with 3 phase power and airlines throughout
- Incl. 60sqm\* of office and amenities over two levels
- 1 x 7.5m wide sliding door, 1 x 15m wide sliding door, 1 x 3m wide roller door
- 10,000 litre storage water tank and solar panels
- Ideal manufacturing setup or storage yard