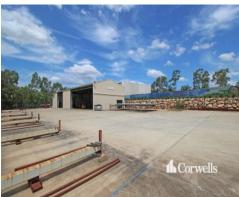

## 487sqm\* Shed on 3,039sqm\* Site

## For Sale

- 3,039sqm\* of total site area (completely concreted)
- 487sqm\* of total building area
- Incl. 427sqm\* of warehouse with 3 phase power and airlines throughout
- Incl. 60sqm\* of office and amenities over two levels
- 1 x 7.5m wide sliding door, 1 x 15m wide sliding door, 1 x 3m wide roller door
- 10,000 litre storage water tank and solar panels
- Ideal manufacturing setup or storage yard