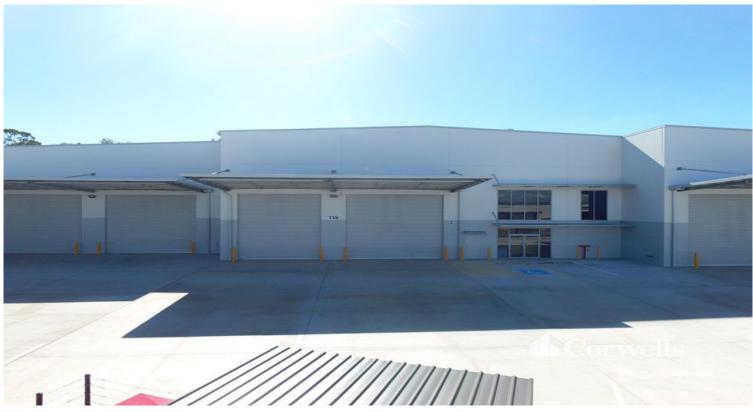

## 2/115 Corymbia Place Parkinson QLD 4115

## For Lease

- Incl. 961sqm clearspan warehouse
- Incl. 164sqm corporate office over two levels
- Dual crossover
- Ample onsite parking
- B-double access
- Minutes from Logan and Gateway Motorways
- Can combine with Tenancy 1 for total area of 2,431sqm
- Available now