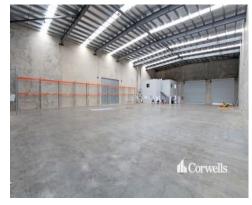

## For Lease

- Incl. 961sqm clearspan warehouse
- Incl. 164sqm corporate office over two levels
- Dual crossover
- Ample onsite parking
- B-double access
- Minutes from Logan and Gateway Motorways
- Can combine with Tenancy 1 for total area of 2,431sqm
- Available now