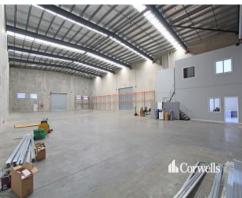

## For Lease

- Incl. 961sqm clearspan warehouse
- Incl. 164sqm corporate office over two levels
- Dual crossover
- Ample onsite parking
- B-double access
- Minutes from Logan and Gateway Motorways
- Can combine with Tenancy 1 for total area of 2,431sqm
- Available now