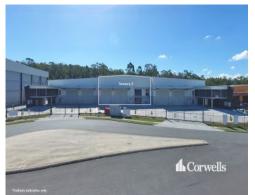

## 2/115 Corymbia Place Parkinson QLD 4115

## For Lease

- Incl. 961sqm clearspan warehouse
- Incl. 164sqm corporate office over two levels
- Dual crossover
- Ample onsite parking
- B-double access
- Minutes from Logan and Gateway Motorways
- Can combine with Tenancy 1 for total area of 2,431sqm
- Available now