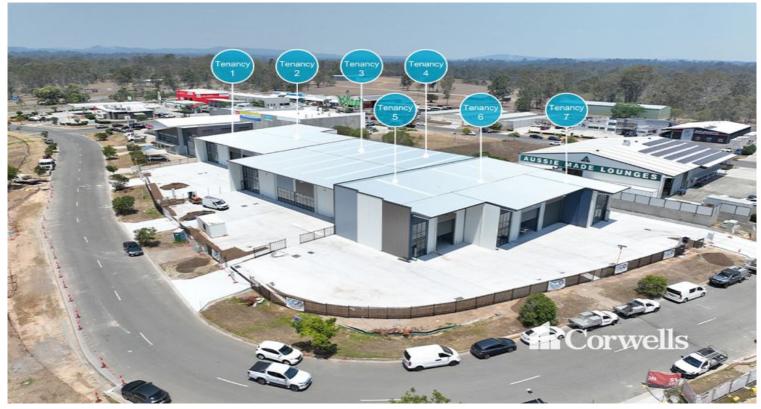

## For Sale/Lease

- For Sale or Lease | Sizes ranging from 231sqm\* to 1,202sqm\*
- Tenancy 1 & 2 504sqm\* Under Contract
- Tenancy 3 531sqm\* Under Offer
- Tenancy 4 531sqm\* Available
- Tenancy 5 231sqm\* Under Contract
- Tenancy 6 306sqm\* Under Offer
- Tenancy 7 363sqm\* Leased
- Tenancies 1 to 4 can have an additional 75sqm\* mezzanine built
- Now available