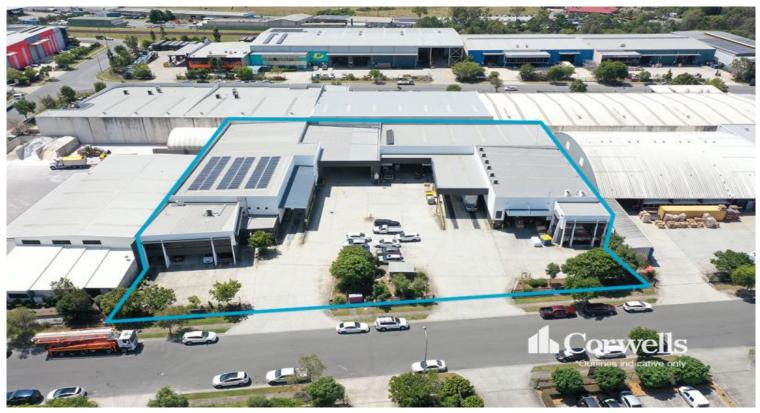

## For Sale

- 3,074sqm of total building area on a 6,133sqm site
- Building 1: 1,013sqm warehouse, 415sqm office and showroom
- Building 2: 1,278sqm warehouse, 368sqm office, showroom and amenities
- Additional 469sqm of enclosed warehouse \*\*
- Two separate sunken loading dock areas
- High clearance warehouse areas with 3 phase power throughout
- Building 2 currently tenanted on a short term basis
- Options to occupy part of or the entire building

This unique opportunity is situated in the heart of the Yatala Enterprise Area. Ideally located between the two largest consumer markets of Brisbane and the Gold Coast with direct access from the M1 via Exit 38 and Exit 41 in both north and south directions.