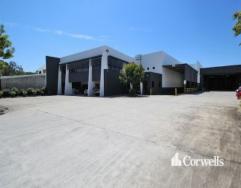

## For Sale

- 3,074sqm of total building area on a 6,133sqm site
- Building 1: 1,013sqm warehouse, 415sqm office and showroom
- Building 2: 1,278sqm warehouse, 368sqm office, showroom and amenities
- Additional 469sqm of enclosed warehouse \*\*
- Two separate sunken loading dock areas
- High clearance warehouse areas with 3 phase power throughout
- Building 2 currently tenanted on a short term basis
- Options to occupy part of or the entire building