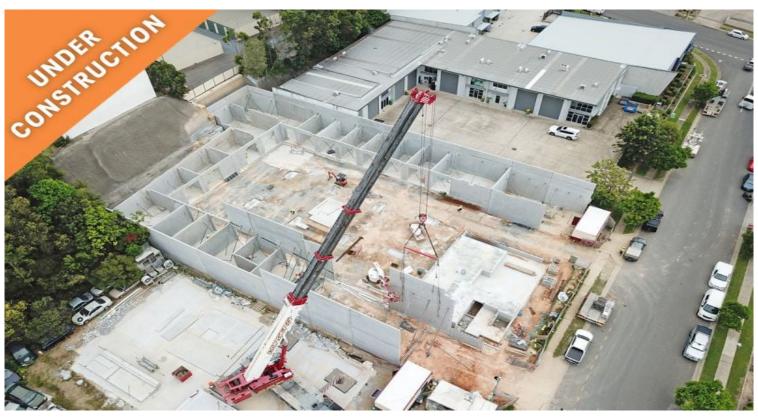

Construction Update: Depot Burleigh is quickly taking shape! We are excited to announce that construction is progressing well for a Q2 2024 completion, with all internal fit out nearly completed.

Depot Burleigh Heads - part storage space, part warehouse, part office, part showroom....and all business. Consisting of 13 Warehouses and 16 Strata Storage Units, Depot Burleigh Heads represents the ultimate fusion of industrial functionality with the very latest in architectural style.