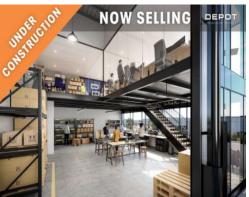

Construction Update: Depot Burleigh is quickly taking shape! We are excited to announce that construction is progressing well for a Q2 2024 completion, with all internal fit out nearly completed.

Depot Burleigh Heads - part storage space, part warehouse, part office, part showroom....and all business. Consisting of 13 Warehouses and 16 Strata Storage Units, Depot Burleigh Heads represents the ultimate fusion of industrial functionality with the very latest in architectural style.

- 13 unique Warehouses, 16 Strata Storage Units
- Modern architectural designs
- Warehouses equipped with kitchenette and shower

PRICE GUIDE: Contact Agent

Property ID: 1P6834
Suburb: Burleigh Heads
Property Type: Industrial