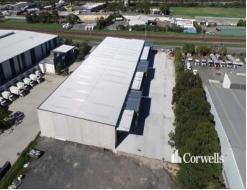

## **New 913sqm Industrial Tenancy**

## 1/12 Nyholt Drive Yatala QLD 4207

## For Lease

- New tilt panel warehouse and office
- 913.3sqm total building area
- Incl. 223.1sqm of office and amenities over two levels
- Incl. 690.2sqm of clearspan warehouse
- Minimum 7.5m internal clearance
- Ducted air-conditioning and quality construction and finishes
- Generous concreted areas for loading and unloading
- Fully fenced and secure development
- Contact Corwells the Exclusive Agent to inspect