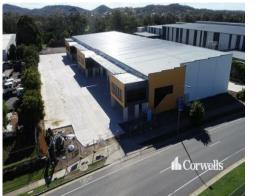

## **New 913sqm Industrial Tenancy**

## 1/12 Nyholt Drive Yatala QLD 4207

## For Lease

- New tilt panel warehouse and office
- 913.3sqm total building area
- Incl. 223.1sqm of office and amenities over two levels
- Incl. 690.2sqm of clearspan warehouse
- Minimum 7.5m internal clearance
- Ducted air-conditioning and quality construction and finishes
- Generous concreted areas for loading and unloading
- Fully fenced and secure development
- Contact Corwells the Exclusive Agent to inspect