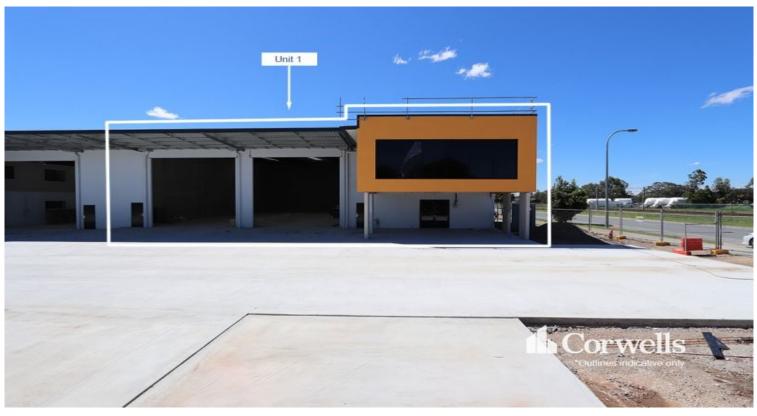

## **New 913sqm Industrial Tenancy**

## 1/12 Nyholt Drive Yatala QLD 4207

## For Lease

- New tilt panel warehouse and office
- 913.3sqm total building area
- Incl. 223.1sqm of office and amenities over two levels
- Incl. 690.2sqm of clearspan warehouse
- Minimum 7.5m internal clearance
- Ducted air-conditioning and quality construction and finishes
- Generous concreted areas for loading and unloading
- Fully fenced and secure development
- Contact Corwells the Exclusive Agent to inspect