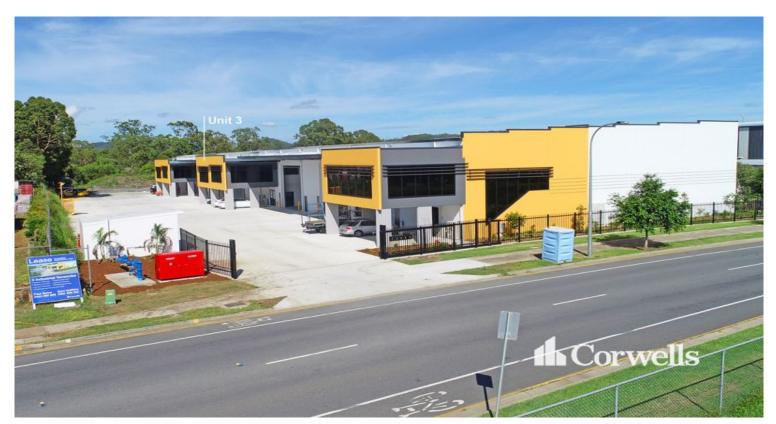

## New 615sqm Industrial Tenancy

## 2/12 Nyholt Drive Yatala QLD 4207

## For Lease

- New tilt panel warehouse and office
- 615.6sqm total building area
- Incl. 188.4sqm of office and amenities over two levels
- Incl. 424.2sqm of clearspan warehouse
- Minimum 7.5m internal clearance
- Ducted air-conditioning and quality construction and finishes
- Generous concreted areas for loading and unloading
- Fully fenced and secure development
- Contact Corwells the Exclusive Agent to inspect