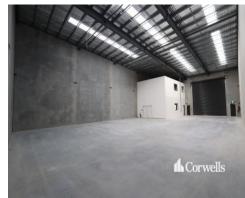

## For Lease

- New tilt panel warehouse and office
- 615.6sqm total building area
- Incl. 188.4sqm of office and amenities over two levels
- Incl. 424.2sqm of clearspan warehouse
- Minimum 7.5m internal clearance
- Ducted air-conditioning and quality construction and finishes
- Generous concreted areas for loading and unloading
- Fully fenced and secure development
- Contact Corwells the Exclusive Agent to inspect