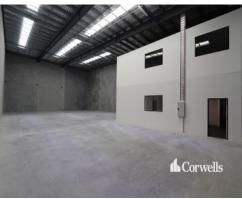

## For Lease

- New tilt panel warehouse and office
- 615.6sqm total building area
- Incl. 188.4sqm of office and amenities over two levels
- Incl. 424.2sqm of clearspan warehouse
- Minimum 7.5m internal clearance
- Ducted air-conditioning and quality construction and finishes
- Generous concreted areas for loading and unloading
- Fully fenced and secure development
- Contact Corwells the Exclusive Agent to inspect