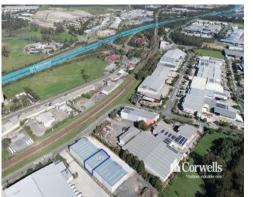

This unique opportunity is situated in the heart of the Yatala Enterprise Area. Ideally located between the two largest consumer markets of Brisbane and the Gold Coast with direct access from the M1 via Exit 38 and Exit 41 in both north and south directions.