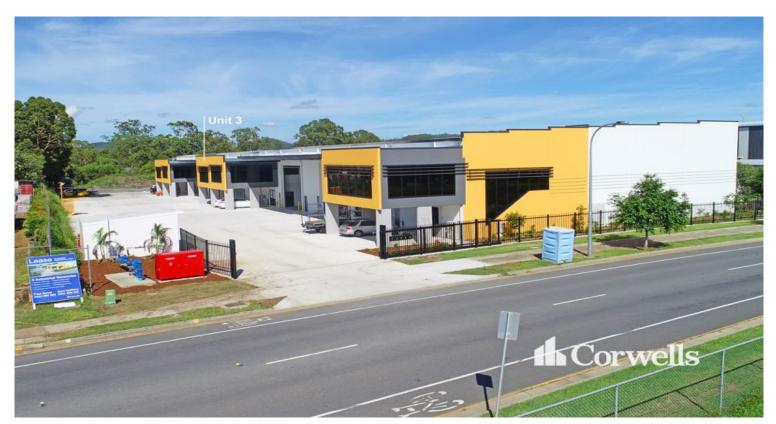

## New 615sqm Industrial Tenancy

## 3/12 Nyholt Drive Yatala QLD 4207

## For Lease

- New tilt panel warehouse and office
- 615.6sqm total building area
- Incl. 188.4sqm of office and amenities over two levels
- Incl. 427.2sqm of clearspan warehouse
- Minimum 7.5m internal clearance
- Ducted air-conditioning and quality construction and finishes
- Generous concreted areas for loading and unloading
- Fully fenced and secure development
- Contact Corwells the Exclusive Agent to inspect