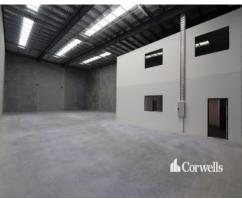

## For Lease

- New tilt panel warehouse and office
- 615.6sqm total building area
- Incl. 188.4sqm of office and amenities over two levels
- Incl. 427.2sqm of clearspan warehouse
- Minimum 7.5m internal clearance
- Ducted air-conditioning and quality construction and finishes
- Generous concreted areas for loading and unloading
- Fully fenced and secure development
- Contact Corwells the Exclusive Agent to inspect