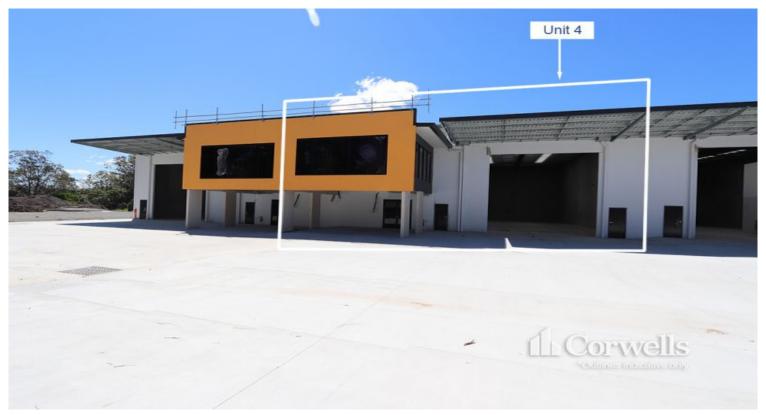

## **New 683sqm Industrial Tenancy**

4/12 Nyholt Drive Yatala QLD 4207

## For Lease

- New tilt panel warehouse and office
- 683.6sqm total building area
- Incl. 188.4sqm of office and amenities over two levels
- Incl. 495.2sqm of clearspan warehouse
- Minimum 7.5m internal clearance
- Ducted air-conditioning and quality construction and finishes
- Generous concreted areas for loading and unloading
- Fully fenced and secure development
- Contact Corwells the Exclusive Agent to inspect