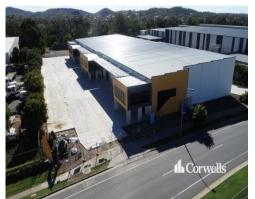

## **New 683sqm Industrial Tenancy**

4/12 Nyholt Drive Yatala QLD 4207

## For Lease

- New tilt panel warehouse and office
- 683.6sqm total building area
- Incl. 188.4sqm of office and amenities over two levels
- Incl. 495.2sqm of clearspan warehouse
- Minimum 7.5m internal clearance
- Ducted air-conditioning and quality construction and finishes
- Generous concreted areas for loading and unloading
- Fully fenced and secure development
- Contact Corwells the Exclusive Agent to inspect