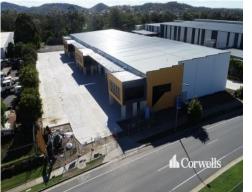

# New 724.2sqm Industrial Tenancy

# 5/12 Nyholt Drive Yatala QLD 4207

### For Lease

- New tilt panel warehouse and office
- 724.2sqm total building area
- Incl. 188.4sqm of office and amenities over two levels
- Incl. 535.8sqm of clearspan warehouse
- Minimum 7.5m internal clearance
- Ducted air-conditioning and quality construction and finishes
- Generous concreted areas for loading and unloading
- Fully fenced and secure development
- Contact Corwells the Exclusive Agent to inspect