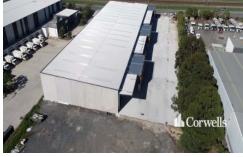

# New 724.2sqm Industrial Tenancy

# 5/12 Nyholt Drive Yatala QLD 4207

### For Lease

- New tilt panel warehouse and office
- 724.2sqm total building area
- Incl. 188.4sqm of office and amenities over two levels
- Incl. 535.8sqm of clearspan warehouse
- Minimum 7.5m internal clearance
- Ducted air-conditioning and quality construction and finishes
- Generous concreted areas for loading and unloading
- Fully fenced and secure development
- Contact Corwells the Exclusive Agent to inspect