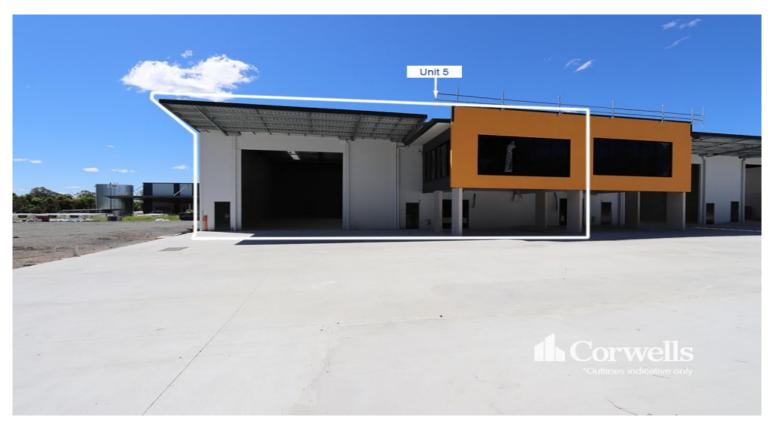

# New 724.2sqm Industrial Tenancy

# 5/12 Nyholt Drive Yatala QLD 4207

### For Lease

- New tilt panel warehouse and office
- 724.2sqm total building area
- Incl. 188.4sqm of office and amenities over two levels
- Incl. 535.8sqm of clearspan warehouse
- Minimum 7.5m internal clearance
- Ducted air-conditioning and quality construction and finishes
- Generous concreted areas for loading and unloading
- Fully fenced and secure development
- Contact Corwells the Exclusive Agent to inspect