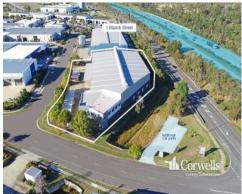

## 1 Blanck Street Ormeau QLD 4208

## For Lease

- 3,718sqm industrial building
- Incl. 3,114sqm of clearspan warehouse area with 9.25m eave height  $\,$
- Incl. 604sqm of high quality office over two levels
- Positioned on 8,292sqm corner site
- Direct M1 Motorway access
- 4.9 tonne dual hoist gantry crane
- 4 container height roller doors with all weather awning
- Dual crossovers for easy truck access
- 44 car parks including multiple parks undercover
- Contact Exclusive Agent Corwells to inspect