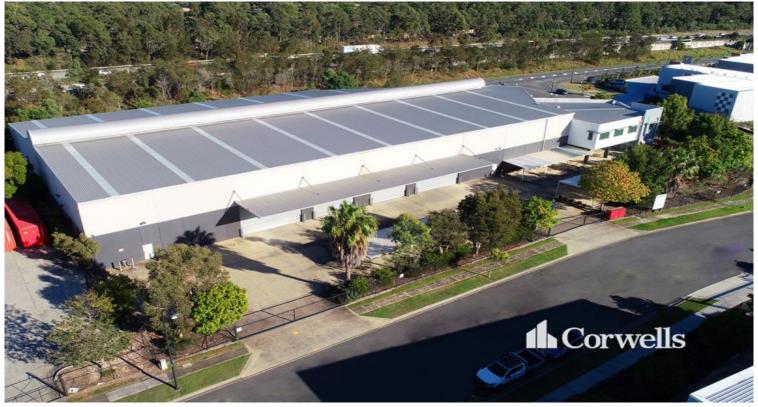

## 3,718sqm Facility with Direct M1 Access

## 1 Blanck Street Ormeau QLD 4208

## For Lease

- 3,718sqm industrial building
- Incl. 3,114sqm of clearspan warehouse area with 9.25m eave height  $\,$
- Incl. 604sqm of high quality office over two levels
- Positioned on 8,292sqm corner site
- Direct M1 Motorway access
- 4.9 tonne dual hoist gantry crane
- 4 container height roller doors with all weather awning
- Dual crossovers for easy truck access
- 44 car parks including multiple parks undercover
- Contact Exclusive Agent Corwells to inspect