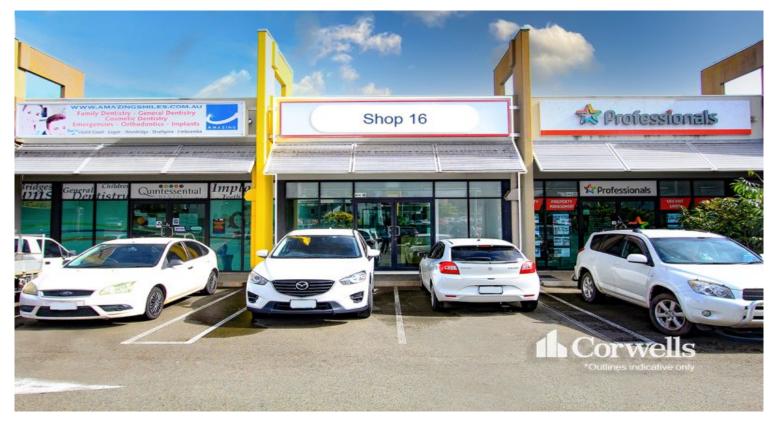

## 87sqm Retail Office Space

Shop 16/133-145 Brisbane Street Jimboomba QLD 4280

## For Lease

- 87sqm total area
- Located in the popular Jimboomba Convenience Centre
- Common amenities to complex
- Four exclusive use covered car parks with ample customer parking
- Join a complimentary mix of tenants