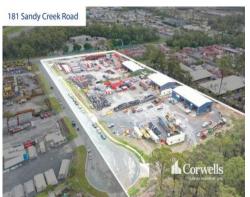

## Features Include:

- Two freehold land opportunities
- 181 Sandy Creek Road 4.04Ha (40,400sqm)
- 191 Sandy Creek Road 4.08Ha (40,800sqm)
- Both properties currently undertaking multi-lot subdivisions
- Both properties are returning substantial amounts of holding income
- Flood free elevated sites
- Unique opportunity to secure a large land holding within a tightly held precinct