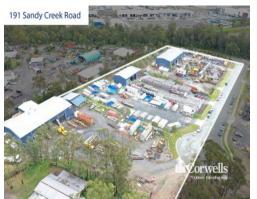

## Features Include:

- Two freehold land opportunities
- 181 Sandy Creek Road 4.04Ha (40,400sqm)
- 191 Sandy Creek Road 4.08Ha (40,800sqm)
- Both properties currently undertaking multi-lot subdivisions
- Both properties are returning substantial amounts of holding income
- Flood free elevated sites
- Unique opportunity to secure a large land holding within a tightly held precinct