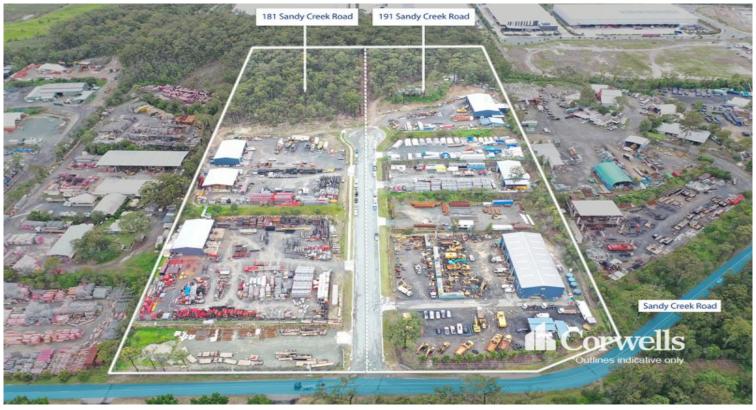

## Land Bank or Develop (Tightly Held Precinct)

181 & 191 Sandy Creek Road Yatala QLD 4207

## For Sale

Corwells are pleased to present 181 Sandy Creek Road, Yatala and 191 Sandy Creek Road, Yatala for sale via Expressions of Interest. Each site can be purchased individually or in one line. The sites are currently undergoing approval for a multi-lot industrial subdivision and returning substantial holding income via multiple reputable tenant companies. Contact the Exclusive Agent Corwells for further information.

## Features Include:

- Two freehold land opportunities
- 181 Sandy Creek Road 4.04Ha (40,400sqm)
- 191 Sandy Creek Road 4.08Ha (40,800sqm)
- Both properties currently undertaking multi-lot subdivisions
- Both properties are returning substantial amounts of holding income
- Flood free elevated sites
- Unique opportunity to secure a large land holding within a tightly held precinct