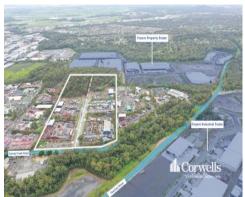

## Features Include:

- Two freehold land opportunities
- 181 Sandy Creek Road 4.04Ha (40,400sqm)
- 191 Sandy Creek Road 4.08Ha (40,800sqm)
- Both properties currently undertaking multi-lot subdivisions
- Both properties are returning substantial amounts of holding income
- Flood free elevated sites
- Unique opportunity to secure a large land holding within a tightly held precinct