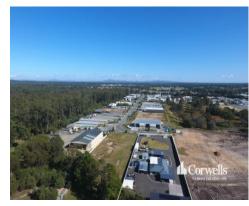

Logan Village is located 45kms from the Brisbane CBD and is a low density semi-rural suburb, the area has several commercial and retail outlets. The Logan River passes through the middle of the suburb as does the disused railway from Bethania to Beaudesert and the Waterford-Tamborine Road.