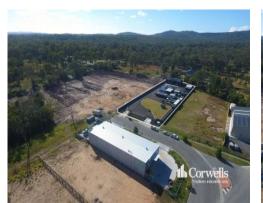

#### 37-39 Industrial Avenue

# 4,418sqm Parcel of Land

### 37-39 Industrial Avenue Logan Village QLD 4207

#### For Sale

- 4,418sqm industrial land
- Zoned Low Impact Industrial
- Regular shaped block
- Serviced ready to build
- Current home/office and workshop/warehouse
- Dual crossover
- Contact Marketing Agent to discuss