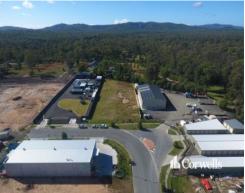

#### 37-39 Industrial Avenue

# 4,418sqm Parcel of Land

### 37-39 Industrial Avenue Logan Village QLD 4207

#### For Sale

- 4,418sqm industrial land
- Zoned Low Impact Industrial
- Regular shaped block
- Serviced ready to build
- Current home/office and workshop/warehouse
- Dual crossover
- Contact Marketing Agent to discuss