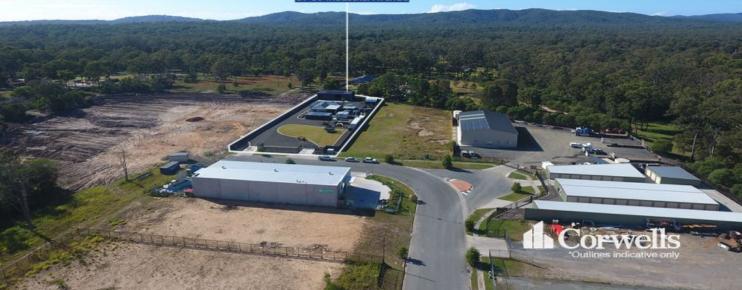

#### 37-39 Industrial Avenue

# 4,418sqm Parcel of Land

### 37-39 Industrial Avenue Logan Village QLD 4207

#### For Sale

- 4,418sqm industrial land
- Zoned Low Impact Industrial
- Regular shaped block
- Serviced ready to build
- Current home/office and workshop/warehouse
- Dual crossover
- Contact Marketing Agent to discuss