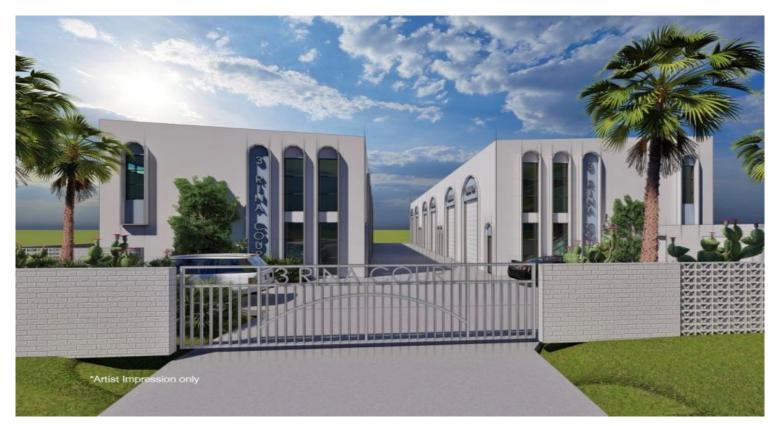

## **Unique Man Cave with Courtyard**

## 6/3 Rina Court Varsity Lakes QLD 4227

## For Sale

- 118sqm\* architecturally designed unit
- Incl. 42sqm\* mezzanine
- Additional 20sqm\* private courtyard
- Shower and amenities
- High quality finishes
- Ideal for storage
- Close to M1 Motorway
- Construction now underway
- Phone for further details