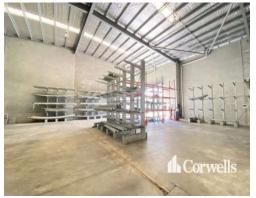

## For Lease

- 808sqm total building area
- Incl. 728sqm warehouse
- Incl. 80sqm office and amenities over two levels
- Modern functional design
- Good internal height
- Dual driveway entry

This unique opportunity is situated in the heart of the Yatala Enterprise Area. Ideally located between the two largest consumer markets of Brisbane and the Gold Coast with direct access from the M1 via Exit 38 and Exit 41 in both north and south directions.