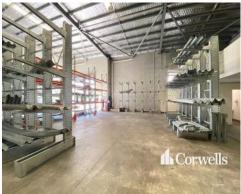

## For Lease

- 808sqm total building area
- Incl. 728sqm warehouse
- Incl. 80sqm office and amenities over two levels
- Modern functional design
- Good internal height
- Dual driveway entry

This unique opportunity is situated in the heart of the Yatala Enterprise Area. Ideally located between the two largest consumer markets of Brisbane and the Gold Coast with direct access from the M1 via Exit 38 and Exit 41 in both north and south directions.