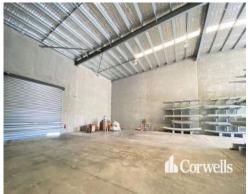

## For Lease

- 808sqm total building area
- Incl. 728sqm warehouse
- Incl. 80sqm office and amenities over two levels
- Modern functional design
- Good internal height
- Dual driveway entry

This unique opportunity is situated in the heart of the Yatala Enterprise Area. Ideally located between the two largest consumer markets of Brisbane and the Gold Coast with direct access from the M1 via Exit 38 and Exit 41 in both north and south directions.