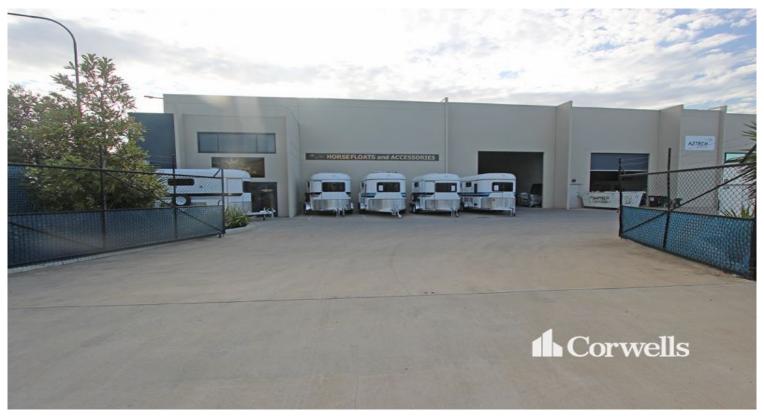

## 808sqm Warehouse and Office

2/47 Commerce Circuit Yatala QLD 4207

## For Lease

- 808sqm total building area
- Incl. 728sqm warehouse
- Incl. 80sqm office and amenities over two levels
- Modern functional design
- Good internal height
- Dual driveway entry

This unique opportunity is situated in the heart of the Yatala Enterprise Area. Ideally located between the two largest consumer markets of Brisbane and the Gold Coast with direct access from the M1 via Exit 38 and Exit 41 in both north and south directions.

PRICE GUIDE: Contact Exclusive Agent

Property ID: 1P6881
Suburb: Yatala
Property Type: Industrial
Building Size: 808 sqm

Zoning: Low Impact Industry

**Paul Bates** 0423 699 966

10/61 Cuthbert Drive, Yatala QLD 4207 www.corwells.com.au 07 3056 0588