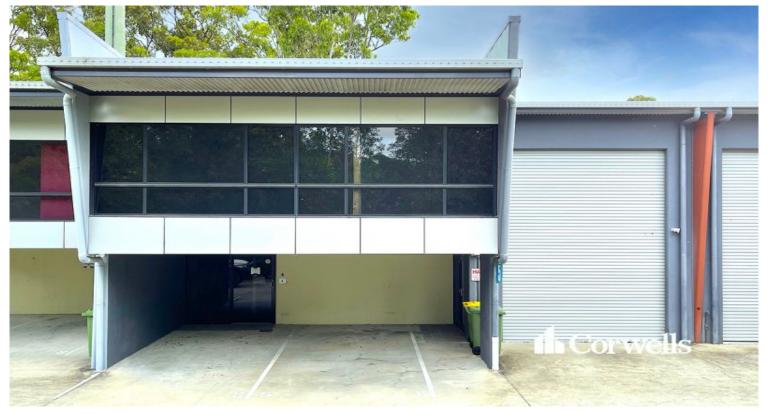

## For Sale

- 274sqm\* total area over two levels
- 212sqm\* ground floor
- 62sqm\* mezzanine office
- Spacious reception/showroomBathroom plus two kitchenettes
- Three split system air-conditioners
- High access electric roller door
- 3 phase power
- Four car parks including two undercover
- Located in secure gated complex
- Direct access to the M1 Motorway

Mudgeeraba is a historic village which skirts the fringes of the Gold Coast and sits at the foot of the Gold Coast Hinterland. The suburb provides easy access to the M1 Motorway and is less than 5 minutes drive to an expanding commercial precinct, Robina Town Centre, railway stations, public and private hospitals and a growing medical precinct.