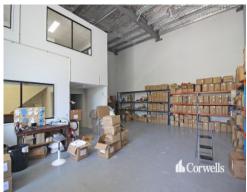

## For Sale

- 274sqm\* total area over two levels
- 212sqm\* ground floor
- 62sqm\* mezzanine office
- Spacious reception/showroomBathroom plus two kitchenettes
- Three split system air-conditioners
- High access electric roller door
- 3 phase power
- Four car parks including two undercover
- Located in secure gated complex
- Direct access to the M1 Motorway