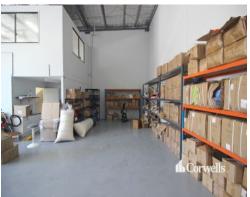

## For Sale

- 274sqm\* total area over two levels
- 212sqm\* ground floor
- 62sqm\* mezzanine office
- Spacious reception/showroomBathroom plus two kitchenettes
- Three split system air-conditioners
- High access electric roller door
- 3 phase power
- Four car parks including two undercover
- Located in secure gated complex
- Direct access to the M1 Motorway