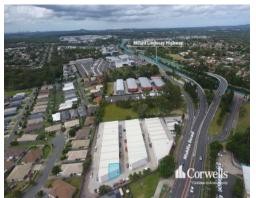

Hillcrest is located west of Browns Plains, approximately 22kms south of the Brisbane CBD. It is bounded by Johnson Road, Mount Lindesay Highway, the interstate railway and Coronation Road to the south.