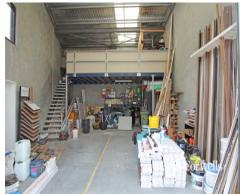

## For Sale

- 58sqm ground floor tilt panel warehouse
- Additional 20sqm\* storage mezzanine
- Electric roller door entrance
- Up to 6m internal height
- Fully secured complex with 24 hour access via coded gates
- CCTV throughout complex
- Common container set down area
- Minutes to the Logan Motorway
- Contact the Exclusive Agent to inspect today