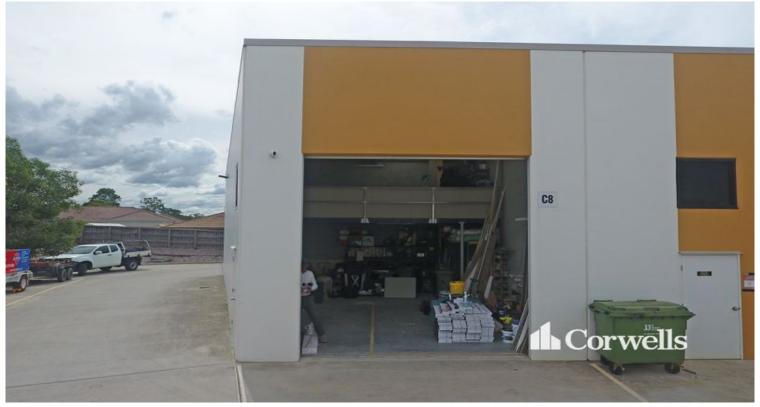

## For Sale

- 58sqm ground floor tilt panel warehouse
- Additional 20sqm\* storage mezzanine
- Electric roller door entrance
- Up to 6m internal height
- Fully secured complex with 24 hour access via coded gates
- CCTV throughout complex
- Common container set down area
- Minutes to the Logan Motorway
- Contact the Exclusive Agent to inspect today