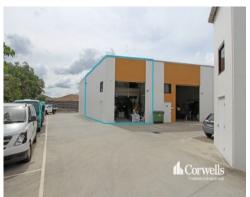

## For Sale

- 58sqm ground floor tilt panel warehouse
- Additional 20sqm\* storage mezzanine
- Electric roller door entrance
- Up to 6m internal height
- Fully secured complex with 24 hour access via coded gates
- CCTV throughout complex
- Common container set down area
- Minutes to the Logan Motorway
- Contact the Exclusive Agent to inspect today