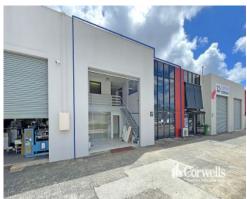

## **Nerang Factory/Office Combination**

## 17/12-20 Lawrence Drive Nerang QLD 4211

## For Lease

- 179sqm\* ground floor area
- Additional 150sqm\* mezzanine with five offices plus lunchroom
- 2.6 metre high ceilings throughout ground floor factory area
- Electric roller door
- Reception plus spacious offices
- Incl. 24sqm\* goods receivable area
- Plenty of storage rooms/cabinets
- Ducted and split system air conditioning
- Dual amenities
- 3 phase power
- LED lighting
- Alarm system
- Four car parks