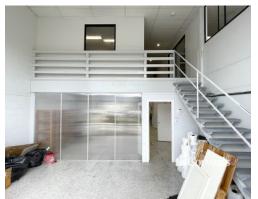

## For Lease

- 179sqm\* ground floor area
- Additional 150sqm\* mezzanine with five offices plus lunchroom
- 2.6 metre high ceilings throughout ground floor factory area
- Electric roller door
- Reception plus spacious offices
- Incl. 24sqm\* goods receivable area
- Plenty of storage rooms/cabinets
- Ducted and split system air conditioning
- Dual amenities
- 3 phase power
- LED lighting
- Alarm system
- Four car parks