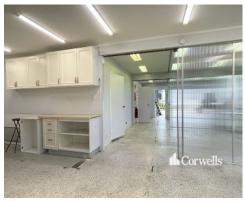

## For Lease

- 179sqm\* ground floor area
- Additional 150sqm\* mezzanine with five offices plus lunchroom
- 2.6 metre high ceilings throughout ground floor factory area
- Electric roller door
- Reception plus spacious offices
- Incl. 24sqm\* goods receivable area
- Plenty of storage rooms/cabinets
- Ducted and split system air conditioning
- Dual amenities
- 3 phase power
- LED lighting
- Alarm system
- Four car parks