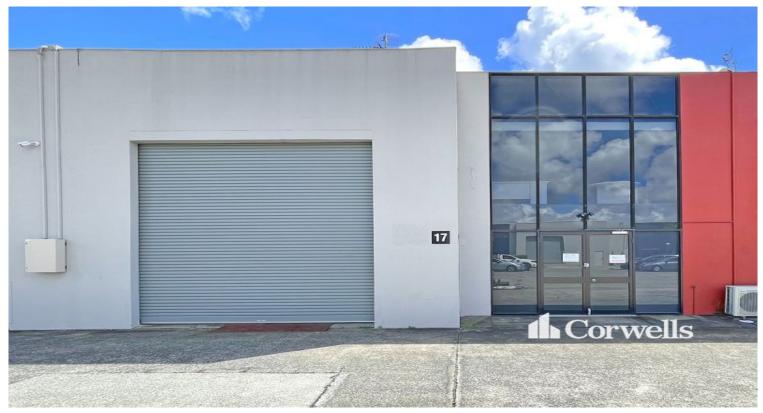

## **Nerang Factory/Office Combination**

## 17/12-20 Lawrence Drive Nerang QLD 4211

## For Lease

- 179sqm\* ground floor area
- Additional 150sqm\* mezzanine with five offices plus lunchroom
- 2.6 metre high ceilings throughout ground floor factory area
- Electric roller door
- Reception plus spacious offices
- Incl. 24sqm\* goods receivable area
- Plenty of storage rooms/cabinets
- Ducted and split system air conditioning
- Dual amenities
- 3 phase power
- LED lighting
- Alarm system
- Four car parks