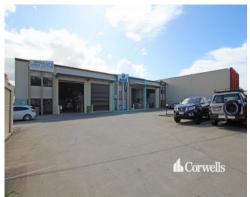

## For Lease

- 260sqm total building area
- Incl. warehouse and air-conditioned office
- Additional mezz storage above office and toilets
- Additional 70sqm rear yard
- Front electric roller door 4.8m x 4.2m
- Rear roller door providing great ventilation
- Four designated car parks
- Functional design with street frontage
- 80 amps of power
- Rental price includes Outgoings (excludes services and utilities)
- Available from 1st August 2022