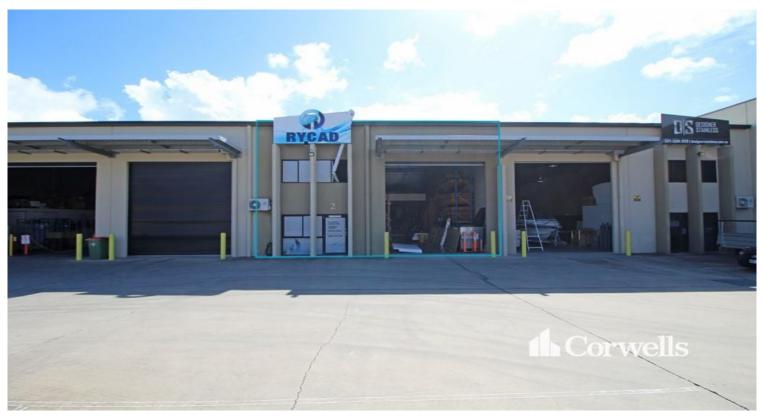

## 260sqm Industrial Warehouse

## 2/19 Technology Drive Arundel QLD 4214

## For Lease

- 260sqm total building area
- Incl. warehouse and air-conditioned office
- Additional mezz storage above office and toilets
- Additional 70sqm rear yard
- Front electric roller door 4.8m x 4.2m
- Rear roller door providing great ventilation
- Four designated car parks
- Functional design with street frontage
- 80 amps of power
- Rental price includes Outgoings (excludes services and utilities)
- Available from 1st August 2022