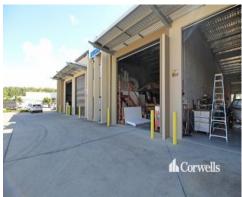

## For Lease

- 260sqm total building area
- Incl. warehouse and air-conditioned office
- Additional mezz storage above office and toilets
- Additional 70sqm rear yard
- Front electric roller door 4.8m x 4.2m
- Rear roller door providing great ventilation
- Four designated car parks
- Functional design with street frontage
- 80 amps of power
- Rental price includes Outgoings (excludes services and utilities)
- Available from 1st August 2022