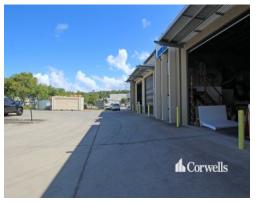

## For Lease

- 260sqm total building area
- Incl. warehouse and air-conditioned office
- Additional mezz storage above office and toilets
- Additional 70sqm rear yard
- Front electric roller door 4.8m x 4.2m
- Rear roller door providing great ventilation
- Four designated car parks
- Functional design with street frontage
- 80 amps of power
- Rental price includes Outgoings (excludes services and utilities)
- Available from 1st August 2022