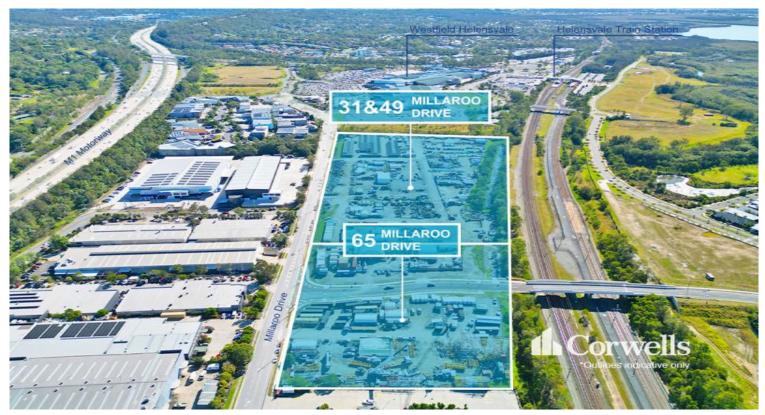

## For Lease

Lease options include:

31 & 49 Millaroo Drive: Design and Construct options from 2,000sqm\* to 15,000sqm\*

65 Millaroo Drive: Design and Construct options from  $2,\!000 \text{sqm}^*$  to  $4,\!000 \text{sqm}^*$ 

Helensvale is located on the northern end of the Gold Coast. The suburb is easily accessible from the M1 Pacific Highway via Exit 60 and Exit 62 in both north and south directions. Helensvale railway station is the only place on the Gold Coast where trains, trams and buses interconnect. The G link light rail system connects Helensvale with Southport, Surfers Paradise and Broadbeach.