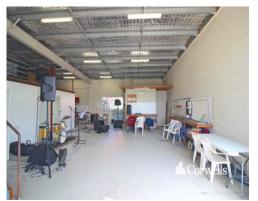

## For Sale

- 192sqm\* total floor area
- Incl. reception, four offices and lunchroom
- Additional 75sqm\* mezzanine storage
- Ducted air-conditioning
- 3 phase power
- Solar power system
- Male/Female amenities
- Four allocated car parks
- Easy access to M1 Motorway
- Leased until January 2023, plus 12 month option
- Phone for an inspection today