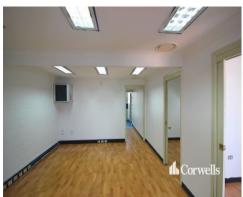

## For Sale

- 192sqm\* total floor area
- Incl. reception, four offices and lunchroom
- Additional 75sqm\* mezzanine storage
- Ducted air-conditioning
- 3 phase power
- Solar power system
- Male/Female amenities
- Four allocated car parks
- Easy access to M1 Motorway
- Leased until January 2023, plus 12 month option
- Phone for an inspection today