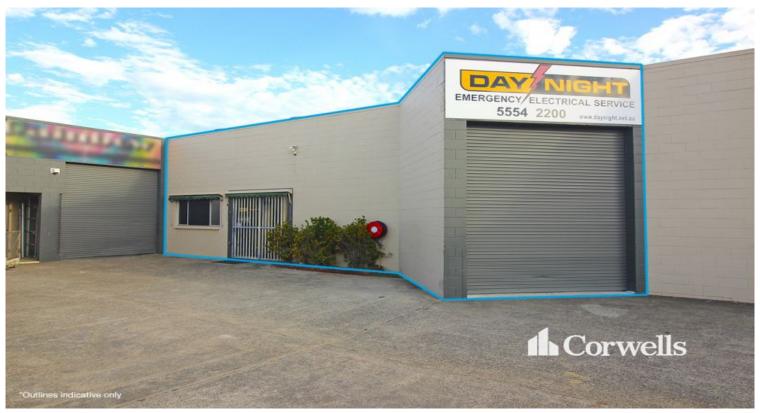

## **Tenanted Warehouse / Office Facility**

## 2/18 Palings Court Nerang QLD 4211

## For Sale

- 192sqm\* total floor area
- Incl. reception, four offices and lunchroom
- Additional 75sqm\* mezzanine storage
- Ducted air-conditioning
- 3 phase power
- Solar power system
- Male/Female amenities
- Four allocated car parks
- Easy access to M1 Motorway
- Leased until January 2023, plus 12 month option
- Phone for an inspection today