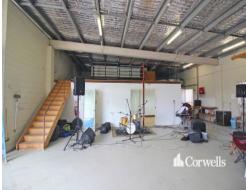

## For Sale

- 192sqm\* total floor area
- Incl. reception, four offices and lunchroom
- Additional 75sqm\* mezzanine storage
- Ducted air-conditioning
- 3 phase power
- Solar power system
- Male/Female amenities
- Four allocated car parks
- Easy access to M1 Motorway
- Leased until January 2023, plus 12 month option
- Phone for an inspection today