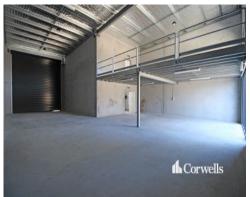

## For Lease

- 302.9sqm\* of total building area
- 209.6sqm\* of ground floor warehouse
- 93.3sqm\* of air-conditioned office and storage mezzanine
- High exposure to Beattie Road
- Upgraded power provision running to complex/units