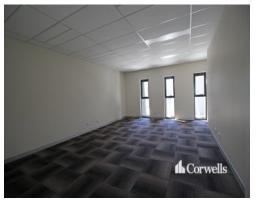

## For Lease

- 302.9sqm\* of total building area
- 209.6sqm\* of ground floor warehouse
- 93.3sqm\* of air-conditioned office and storage mezzanine
- High exposure to Beattie Road
- Upgraded power provision running to complex/units