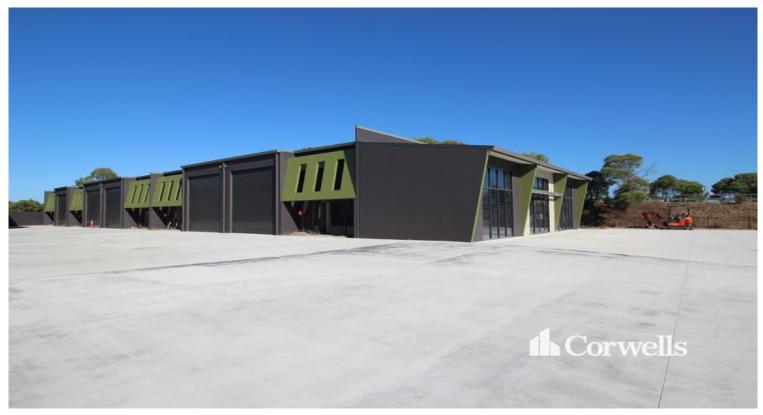

## **Strata Unit with Great Exposure**

4/19 Gateway Court Coomera QLD 4209

## For Lease

- 302.9sqm\* of total building area
- 209.6sqm\* of ground floor warehouse
- 93.3sqm\* of air-conditioned office and storage mezzanine
- High exposure to Beattie Road
- Upgraded power provision running to complex/units

The Coomera precinct is part of the Northern Gold Coast Region located 54kms South of Brisbane and 24kms West from Surfers Paradise. The subject property is minutes from the M1 Motorway accessed via the main thoughfairs Beattie Road and Foxwell Road. Activity within the area continues to increase in all Commercial, Residential and Retail sectors holding great signs for the future prosperity of the area.