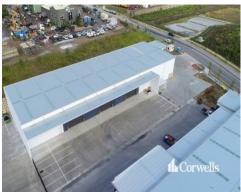

## For Lease

- For Lease | 1,646.7sqm\* freestanding industrial facility
- Incl. 1,343.5sqm  $^{\star}$  high clearance warehouse
- Incl. 303.2sqm\* office and amenities over two levels
- Warehouse is accessed via three front roller doors
- 18 onsite carparks
- Secure concrete hardstand yard to front of building
- Minimum 7.5m internal warehouse clearance
- Contact Exclusive Agent Corwells for further information