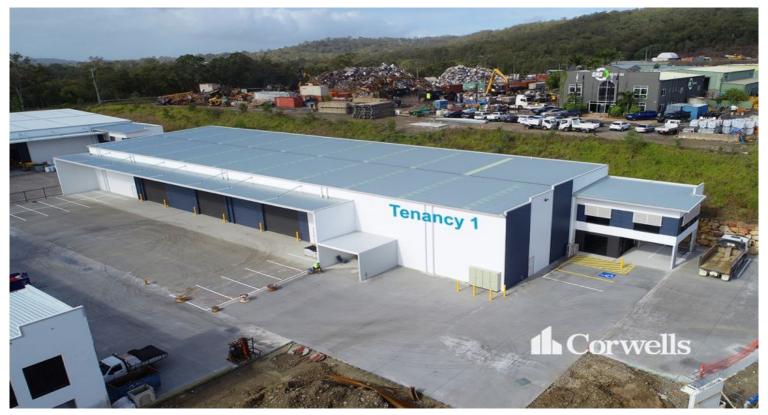

## 1,646.7sqm\* Warehouse and Office

## 1/8-18 Flame Trees Drive Yatala QLD 4207

## For Lease

- For Lease | 1,646.7sqm\* freestanding industrial facility
- Incl. 1,343.5sqm  $^{\star}$  high clearance warehouse
- Incl. 303.2sqm\* office and amenities over two levels
- Warehouse is accessed via three front roller doors
- 18 onsite carparks
- Secure concrete hardstand yard to front of building
- Minimum 7.5m internal warehouse clearance
- Contact Exclusive Agent Corwells for further information