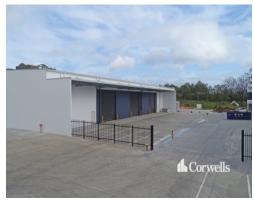

## For Lease

- For Lease | 1,646.7sqm\* freestanding industrial facility
- Incl. 1,343.5sqm  $^{\star}$  high clearance warehouse
- Incl. 303.2sqm\* office and amenities over two levels
- Warehouse is accessed via three front roller doors
- 18 onsite carparks
- Secure concrete hardstand yard to front of building
- Minimum 7.5m internal warehouse clearance
- Contact Exclusive Agent Corwells for further information