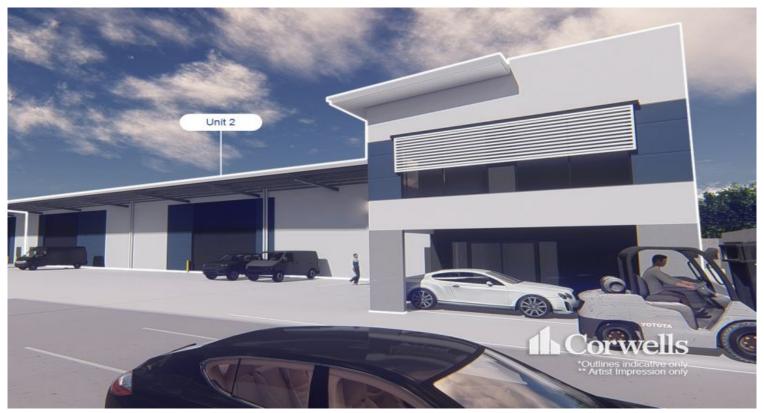

## 1,641.8sqm\* Warehouse and Office

## For Lease

- 1,641.8sqm\* industrial facility
- Incl. 1,342.6sqm\* high clearance warehouse
- Incl. 299.2sqm\* office and amenities over two levels
- Warehouse is accessed via front roller doors
- Fully fenced and gated shared site
- Zoned Medium Impact Industry
- Construction due for completion December 2022