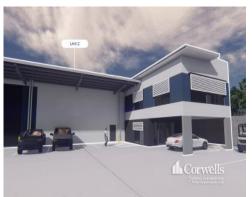

## 1,641.8sqm\* Warehouse and Office

## For Lease

- 1,641.8sqm\* industrial facility
- Incl. 1,342.6sqm\* high clearance warehouse
- Incl. 299.2sqm\* office and amenities over two levels
- Warehouse is accessed via front roller doors
- Fully fenced and gated shared site
- Zoned Medium Impact Industry
- Construction due for completion December 2022