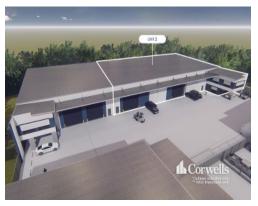

## 1,641.8sqm\* Warehouse and Office

## For Lease

- 1,641.8sqm\* industrial facility
- Incl. 1,342.6sqm\* high clearance warehouse
- Incl. 299.2sqm\* office and amenities over two levels
- Warehouse is accessed via front roller doors
- Fully fenced and gated shared site
- Zoned Medium Impact Industry
- Construction due for completion December 2022