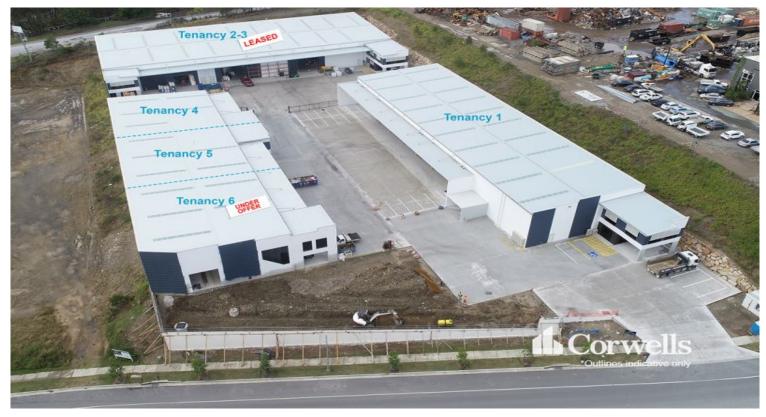

## For Lease

- For Lease | 801.7sqm\* industrial facility
- Incl. 574.4sqm\* high clearance warehouse
- Incl. 227.3sqm\* office and amenities over two levels
- Warehouse is accessed via two front roller doors
- Fully fenced and gated shared hardstand
- Minimum 7.5m internal warehouse clearance
- Contact Exclusive Agent Corwells for further information