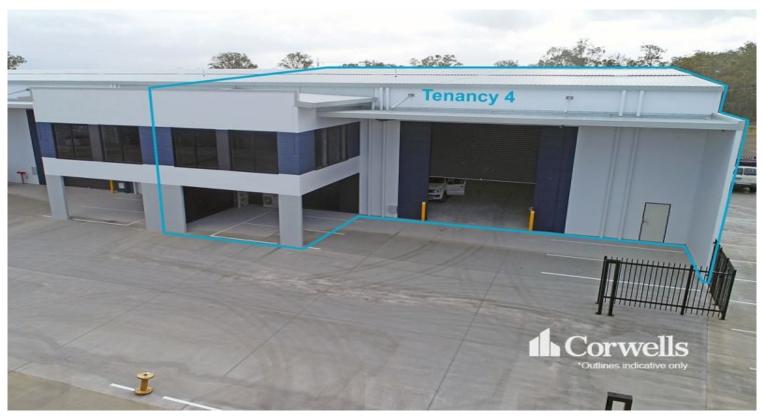

## 560.7sqm\* Warehouse and Office

4/8-18 Flame Trees Drive Yatala QLD 4207

## For Lease

- For Lease | 560.7sqm\* industrial facility
- Incl. 374sqm\* high clearance warehouse
- Incl. 186.7sqm\* office and amenities over two levels
- Warehouse is accessed via one front roller door
- No body corporate fees
- Minimum 7.5m internal warehouse clearance
- Contact Exclusive Agent Corwells for further information