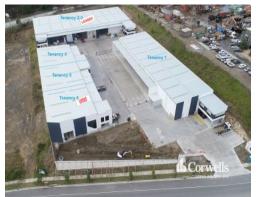

This property is situated in Empire Industrial Estate the largest industrial estate on the Gold Coast which forms part of the Yatala Enterprise Area. Ideally located between the two largest consumer markets of Brisbane and the Gold Coast with direct access from the M1 via Exit 38 and Exit 41 in both north and south directions. Empire Industrial Estate will contribute over a billion dollars to the Gold Coast economy and create thousands of jobs for surrounding areas.