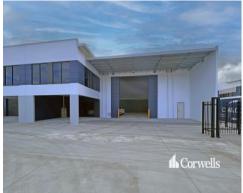

## 560.7sqm\* Warehouse and Office

4/8-18 Flame Trees Drive Yatala QLD 4207

## For Lease

- For Lease | 560.7sqm\* industrial facility
- Incl. 374sqm\* high clearance warehouse
- Incl. 186.7sqm\* office and amenities over two levels
- Warehouse is accessed via one front roller door
- No body corporate fees
- Minimum 7.5m internal warehouse clearance
- Contact Exclusive Agent Corwells for further information