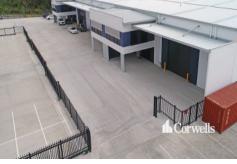

### 560.7sqm\* Warehouse and Office

#### For Lease

- For Lease | 560.7sqm\* industrial facility
- Incl. 374sqm\* high clearance warehouse
- Incl. 186.7sqm\* office and amenities over two levels
- Warehouse is accessed via one front roller door
- No body corporate fees
- Minimum 7.5m internal warehouse clearance
- Contact Exclusive Agent Corwells for further information