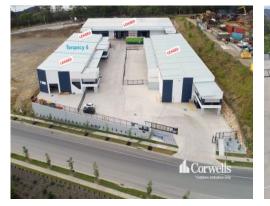

### 560.7sqm\* Warehouse and Office

#### 5/8-18 Flame Trees Drive Yatala QLD 4207

#### For Lease

- For Lease | 560.7sqm\* industrial facility
- Incl. 374sqm\* high clearance warehouse
- Incl. 186.7sqm\* office and amenities over two levels
- Warehouse is accessed via one front roller door
- No body corporate fees
- Minimum 7.5m internal warehouse clearance
- Contact Exclusive Agent Corwells for further information

This property is situated in Empire Industrial Estate the largest industrial estate on the Gold Coast which forms part of the Yatala Enterprise Area. Ideally located between the two largest consumer markets of Brisbane and the Gold Coast with direct access from the M1 via Exit 38 and Exit 41 in both north and south directions. Empire Industrial Estate will contribute over a billion dollars to the Gold Coast economy and create thousands of jobs for surrounding areas.