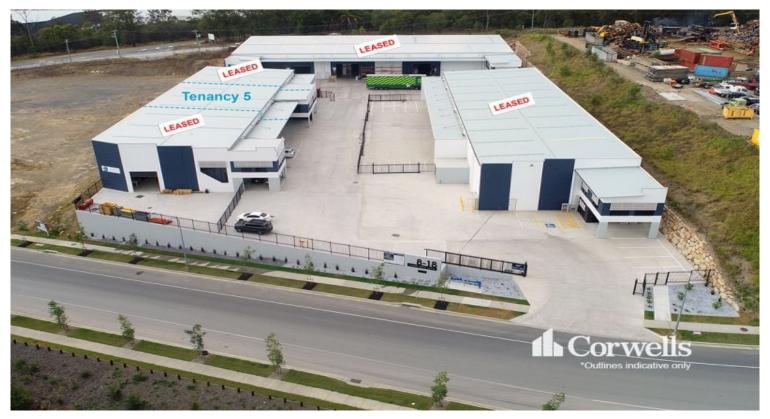

## 555.8sqm\* Warehouse and Office

## 6/8-18 Flame Trees Drive Yatala QLD 4207

## For Lease

- For Lease | 555.8sqm\* industrial facility
- Incl. 368.2sqm\* high clearance warehouse
- Incl. 187.6sqm\* office and amenities over two levels
- Warehouse is accessed via one front and one side roller door
- Secure concrete hardstand yard at side of building
- No body corporate fees
- Minimum 7.5m internal warehouse clearance
- Contact Exclusive Agent Corwells for further information