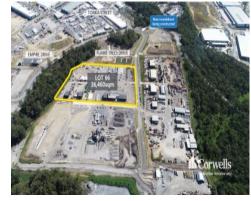

## 36,460sqm Industrial Site with Substantial Income

## Lot 66 Flame Trees Drive Yatala QLD 4207

## For Sale

On behalf of the Vendor, Corwells are pleased to offer Lot 66 Flame Trees Drive, Yatala for Sale via Offers to Purchase.

Features include:

- 36,460sqm\* development site
- 11 tenancies with substantial holding income
- Benched site with level 1 compaction
- Power, water, sewer, stormwater and NBN connections to site
- Medium impact industry zoning
- Flood free with an elevation of 53m\*
- Title expected August/September 2022
- Extensive siteworks include: