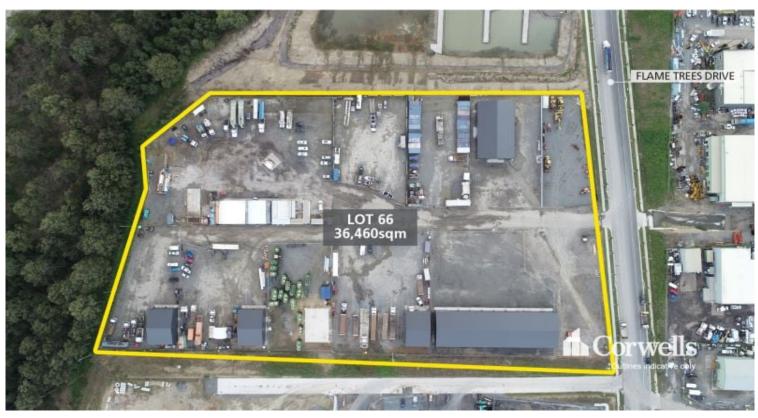

## 36,460sqm Industrial Site with Substantial Income

## Lot 66 Flame Trees Drive Yatala QLD 4207

## For Sale

On behalf of the Vendor, Corwells are pleased to offer Lot 66 Flame Trees Drive, Yatala for Sale via Offers to Purchase.

Features include:

- 36,460sqm\* development site
- 11 tenancies with substantial holding income
- Benched site with level 1 compaction
- Power, water, sewer, stormwater and NBN connections to site
- Medium impact industry zoning
- Flood free with an elevation of 53m\*
- Title expected August/September 2022
- Extensive siteworks include: