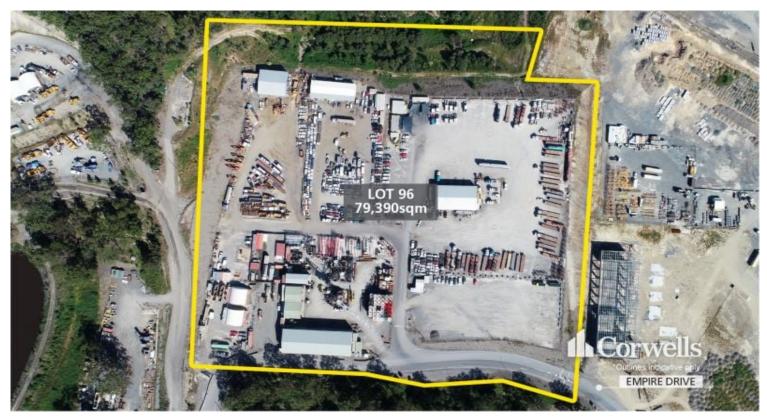

## Lot 96 Empire Drive Yatala QLD 4207

## For Sale

On behalf of the Vendor, Corwells is pleased to offer Lot 96 Empire Drive, Yatala for Sale via Offers to Purchase.

Features include:

- 79,390sqm\* development site
- 8 tenancies with substantial holding income
- Benched site with level 1 compaction
- Medium impact industry zoning
- Flood free with an elevation of 53m\*
- Estate has centralised stormwater detention, maximizing site coverage
- Extensive site works include:

Power, water, sewer, stormwater and NBN to be delivered to site as part of the commenced civil works. Site has compacted road base with asphalt access roads, power and water to each yard. 4x engineered industrial metal clad buildings on concrete slabs\*\*\*

## PRICE GUIDE: Offers to Purchase

LOOMW

| Property ID:   | 1P7233                 |
|----------------|------------------------|
| Suburb:        | Yatala                 |
| Property Type: | Development            |
| Land Size:     | 79390 sqm              |
| Zoning:        | Medium impact industry |