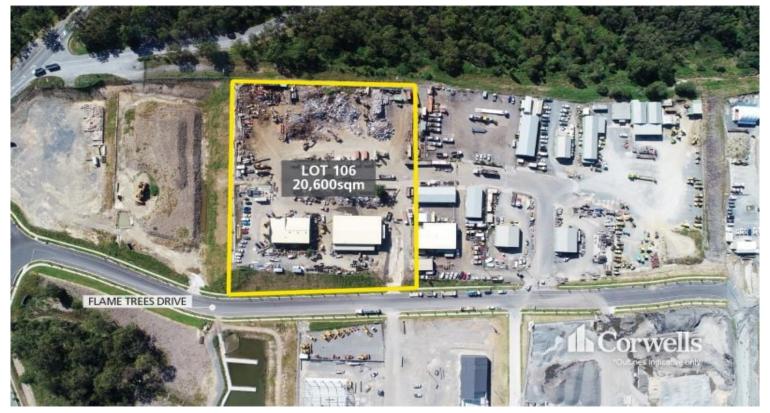

## Fully Leased 20,600sqm Industrial Site with Recycling Use

Lot 106 Flame Trees Drive Yatala QLD 4207

## Features include:

- 20,600sqm\* industrial site with improvements
- Fully leased to Queensland Metal Recyclers
- Medium Impact Industry with High Impact approval for part of site approved for recycling use
- Flood free with an elevation of 56m\*
- Estate has centralised stormwater detention, maximizing site coverage
- Extensive site works include:

Power, water, sewer, stormwater and NBN to be delivered to site. 2x council approved industrial buildings and offices (1,291sqm\*) with large concrete apron to part of site.

Contact Exclusive Agent Paul Bates of Corwells to discuss.