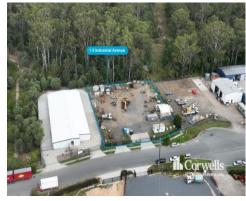

## 2,612sqm\* Parcel of Land

## 1-3 Industrial Avenue Logan Village QLD 4207

## For Sale

- 2,612sqm\* industrial land
- Zoned Low Impact Industry
- Regular shaped block
- Serviced ready to build
- Fenced and secure
- Dual crossover
- Contact Exclusive Agent to discuss

Logan Village is located 45kms from the Brisbane CBD and is a low density semi-rural suburb, the area has several commercial and retail outlets. The Logan River passes through the middle of the suburb as does the disused railway from Bethania to Beaudesert and the Waterford-Tamborine Road.