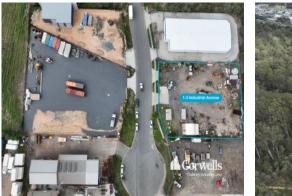

## 2,612sqm\* Parcel of Land

## 1-3 Industrial Avenue Logan Village QLD 4207

## For Sale

- 2,612sqm\* industrial land
- Zoned Low Impact Industry
- Regular shaped block
- Serviced ready to build
- Fenced and secure
- Dual crossover
- Contact Exclusive Agent to discuss

Logan Village is located 45kms from the Brisbane CBD and is a low density semi-rural suburb, the area has several commercial and retail outlets. The Logan River passes through the middle of the suburb as does the disused railway from Bethania to Beaudesert and the Waterford-Tamborine Road.