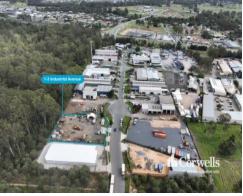

## For Sale

- 2,612sqm\* industrial land
- Zoned Low Impact Industry
- Regular shaped block
- Serviced ready to build
- Fenced and secure
- Dual crossover
- Contact Exclusive Agent to discuss

Logan Village is located 45kms from the Brisbane CBD and is a low density semi-rural suburb, the area has several commercial and retail outlets. The Logan River passes through the middle of the suburb as does the disused railway from Bethania to Beaudesert and the Waterford-Tamborine Road.