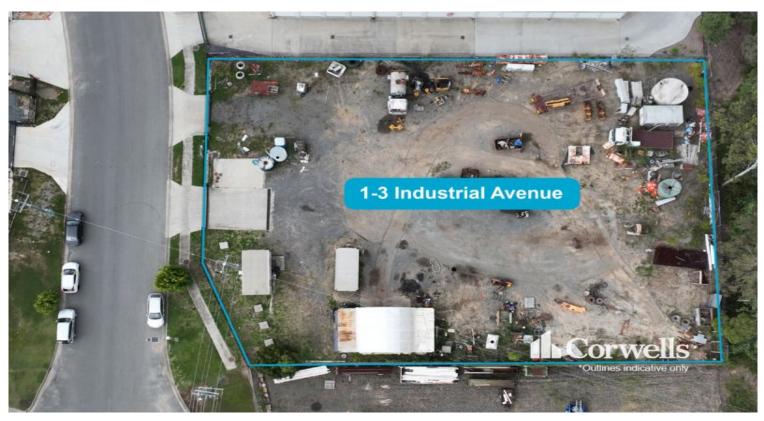

## 2,612sqm\* Parcel of Land

## 1-3 Industrial Avenue Logan Village QLD 4207

## For Sale

- 2,612sqm\* industrial land
- Zoned Low Impact Industry
- Regular shaped block
- Serviced ready to build
- Fenced and secure
- Dual crossover
- Contact Exclusive Agent to discuss

Logan Village is located 45kms from the Brisbane CBD and is a low density semi-rural suburb, the area has several commercial and retail outlets. The Logan River passes through the middle of the suburb as does the disused railway from Bethania to Beaudesert and the Waterford-Tamborine Road.

## PRICE GUIDE: Contact Exclusive Agent

| Property ID:   | 1P7247              |
|----------------|---------------------|
| Suburb:        | Logan Village       |
| Property Type: | Development         |
| Land Size:     | 2612 sqm            |
| Zoning:        | Low Impact Industry |