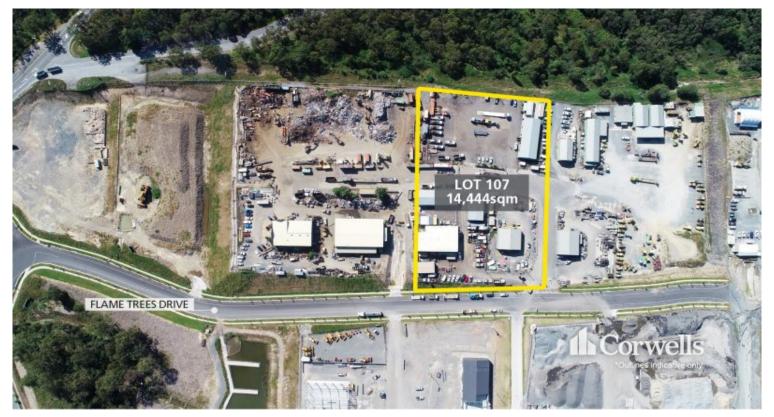

## 14,444sqm Site with Multiple Tenancies

## Lot 107 Flame Trees Drive Yatala QLD 4207

## Features include:

- 14,444sqm\* industrial site, medium impact industry zoning
- 5 tenancies with substantial holding income
- Power, water, sewer, stormwater and NBN to be delivered to site  $% \left\{ 1,2,\ldots,N\right\} =0$
- Kerb, channelling and asphalt road completed
- Flood free with an elevation of 57m\*
- Extensive siteworks include:

5x industrial metal clad buildings on concrete slabs (2x buildings council approved) hardstand and fencing

- Estate has centralised stormwater detention, maximizing site coverage

Contact Exclusive Agent Paul Bates of Corwells to discuss.