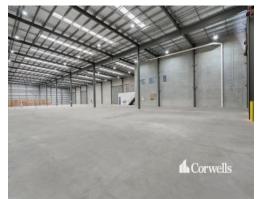

## For Lease

- For Lease | 3,255sqm total building area
- Incl. 510sqm office with immaculate presentation
- High internal clearance 9m\* at eave
- Multiple industrial awnings
- Electronically operated roller doors
- Full drive around access
- Part of large rear carpark/storage area available
- Located nearby to future Coomera Connector
- Additional 475sqm potentially available
- Available now to occupy
- Please contact the Exclusive Agents to discuss your requirement