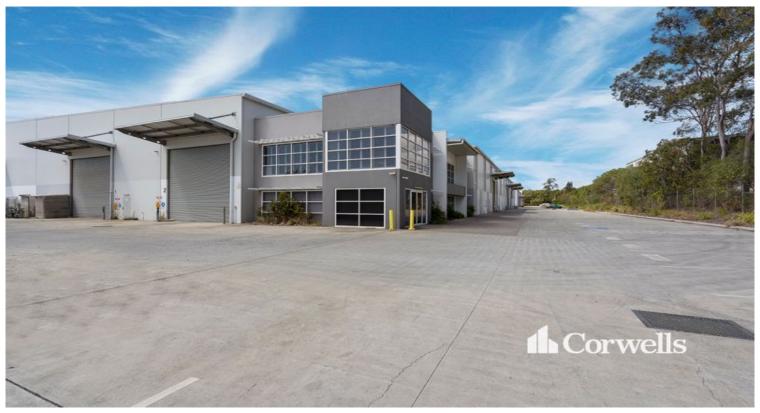

## 3,255sqm Warehouse and Office

## 4/145 Quinns Hill Road East Stapylton QLD 4207

## For Lease

- For Lease | 3,255sqm total building area
- Incl. 510sqm office with immaculate presentation
- High internal clearance 9m\* at eave
- Multiple industrial awnings
- Electronically operated roller doors
- Full drive around access
- Part of large rear carpark/storage area available
- Located nearby to future Coomera Connector
- Additional 475sqm potentially available
- Available now to occupy
- Please contact the Exclusive Agents to discuss your requirement