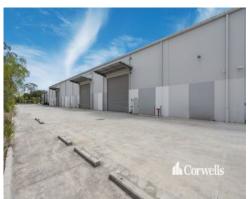

## For Lease

- For Lease | 3,255sqm total building area
- Incl. 510sqm office with immaculate presentation
- High internal clearance 9m\* at eave
- Multiple industrial awnings
- Electronically operated roller doors
- Full drive around access
- Part of large rear carpark/storage area available
- Located nearby to future Coomera Connector
- Additional 475sqm potentially available
- Available now to occupy
- Please contact the Exclusive Agents to discuss your requirement