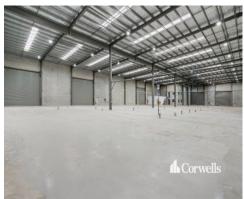

## For Lease

- For Lease | 3,255sqm total building area
- Incl. 510sqm office with immaculate presentation
- High internal clearance 9m\* at eave
- Multiple industrial awnings
- Electronically operated roller doors
- Full drive around access
- Part of large rear carpark/storage area available
- Located nearby to future Coomera Connector
- Additional 475sqm potentially available
- Available now to occupy
- Please contact the Exclusive Agents to discuss your requirement