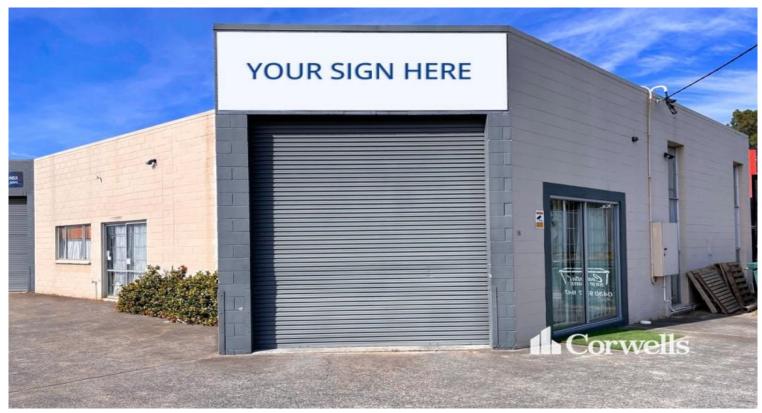

## For Sale

- 197sqm floor area
- Additional 38sqm\* mezzanine storage
- Additional mezzanine office with air-conditioning
- Kitchen and amenities
- 3.6m high roller door plus two sliding doors
- 3 phase power
- Four car parks
- Front unit with excellent access and signage exposure
- Council approval for indoor recreational facility
- Convenient access to M1 Motorway
- Leased until 30th September 2022
- Phone for an inspection today