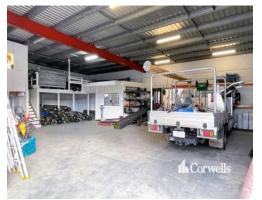

## For Sale

- 197sqm floor area
- Additional 38sqm\* mezzanine storage
- Additional mezzanine office with air-conditioning
- Kitchen and amenities
- 3.6m high roller door plus two sliding doors
- 3 phase power
- Four car parks
- Front unit with excellent access and signage exposure
- Council approval for indoor recreational facility
- Convenient access to M1 Motorway
- Leased until 30th September 2022
- Phone for an inspection today