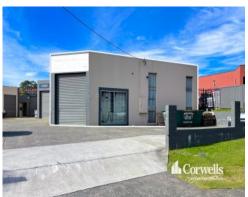

## For Sale

- 197sqm floor area
- Additional 38sqm\* mezzanine storage
- Additional mezzanine office with air-conditioning
- Kitchen and amenities
- 3.6m high roller door plus two sliding doors
- 3 phase power
- Four car parks
- Front unit with excellent access and signage exposure
- Council approval for indoor recreational facility
- Convenient access to M1 Motorway
- Leased until 30th September 2022
- Phone for an inspection today