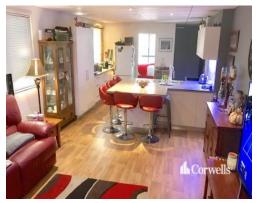

## For Sale

- 234sqm\* warehouse/office
- Includes bonus 30sqm\* multi-purpose room upstairs
- Upstairs office plus quality kitchen
- Reception/office downstairs
- Ducted and split system air-conditioning
- Bathroom with shower
- 14.5kW solar power system
- High access roller door
- 3 phase power
- Two exclusive use car parks plus visitor bays
- Located in secure gated complex
- Direct access to M1 Motorway
- Short term tenant in place