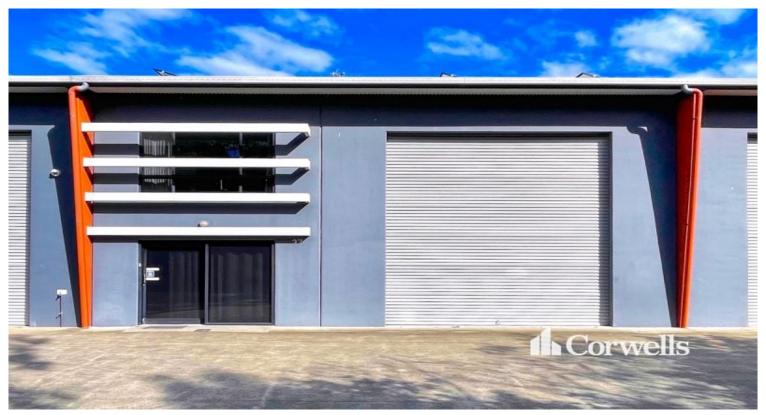

## For Sale

- 234sqm\* warehouse/office
- Includes bonus 30sqm\* multi-purpose room upstairs
- Upstairs office plus quality kitchen
- Reception/office downstairs
- Ducted and split system air-conditioning
- Bathroom with shower
- 14.5kW solar power system
- High access roller door
- 3 phase power
- Two exclusive use car parks plus visitor bays
- Located in secure gated complex
- Direct access to M1 Motorway
- Short term tenant in place