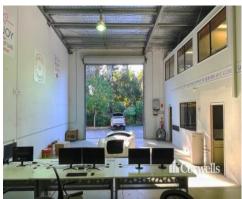

## For Sale

- 234sqm\* warehouse/office
- Includes bonus 30sqm\* multi-purpose room upstairs
- Upstairs office plus quality kitchen
- Reception/office downstairs
- Ducted and split system air-conditioning
- Bathroom with shower
- 14.5kW solar power system
- High access roller door
- 3 phase power
- Two exclusive use car parks plus visitor bays
- Located in secure gated complex
- Direct access to M1 Motorway
- Short term tenant in place