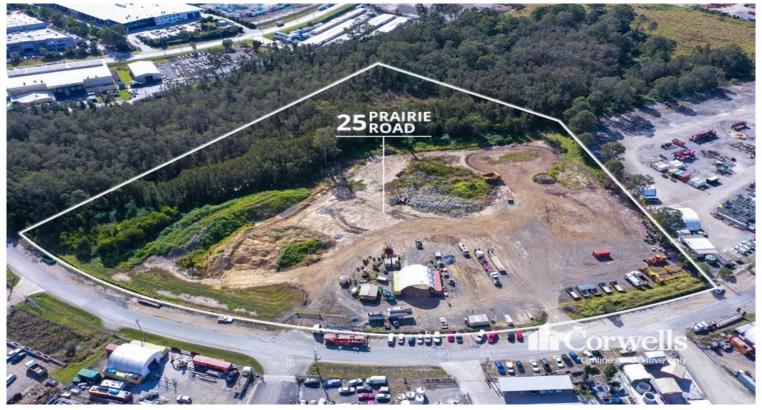

## 25 Prairie Road Ormeau QLD 4208

## For Sale

On behalf of the vendors, Corwells is pleased to present 25 Prairie Road, Ormeau for sale via Expressions of Interest.

This outstanding opportunity features the following:

- Total Land Area 46,000sqm\* (4.6ha\*)
- Approximately 300m of frontage to Prairie Road
- Zoned Medium Impact Industry
- Power and Water connection to site
- Sewer connection available in close proximity
- Located within 2kms from the M1 Motorway
- Owner has given clear instructions to present all offers

This unique opportunity is situated in the heart of the Yatala Enterprise Area. Ideally located between the two largest consumer markets of Brisbane and the Gold Coast with direct access from the M1 via Exit 38 and Exit 41 in both north and south directions.