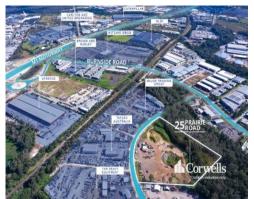

This unique opportunity is situated in the heart of the Yatala Enterprise Area. Ideally located between the two largest consumer markets of Brisbane and the Gold Coast with direct access from the M1 via Exit 38 and Exit 41 in both north and south directions.