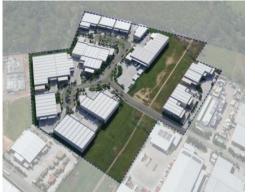

## M6 Connect | Multiple Design and Construct Options

## For

- For Lease
- Buildings range from 985sqm\* to 3,640sqm\*
- Options to create low site cover buildings
- Sites can be amalgamated to suit all tenants requirements
- Buildings can be designed and built to suit your requirements
- Potential for single and two storey office areas
- High volume warehousing up to 12m high
- Container height electrically operated roller doors
- Large 9m\* wide crossover for B-Double access
- Zoning to suit warehousing and manufacturing
- Unmatched quality, functionality and location
- From concept to completion, please call to discuss