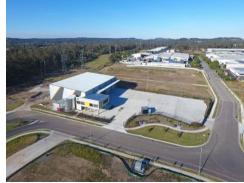

## For

- For Lease
- Buildings range from 985sqm\* to 3,640sqm\*
- Options to create low site cover buildings
- Sites can be amalgamated to suit all tenants requirements
- Buildings can be designed and built to suit your requirements
- Potential for single and two storey office areas
- High volume warehousing up to 12m high
- Container height electrically operated roller doors
- Large 9m\* wide crossover for B-Double access
- Zoning to suit warehousing and manufacturing
- Unmatched quality, functionality and location
- From concept to completion, please call to discuss