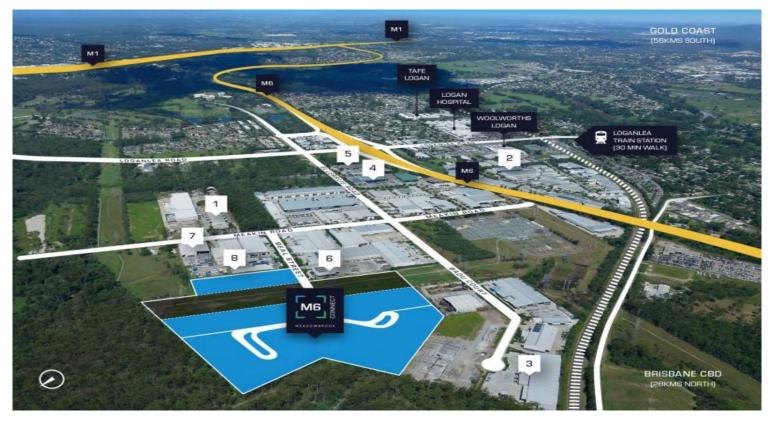

## Beal Street Meadowbrook QLD 4131

## For

- For Lease
- Buildings range from 985sqm\* to 3,640sqm\*
- Options to create low site cover buildings
- Sites can be amalgamated to suit all tenants requirements
- Buildings can be designed and built to suit your requirements
- Potential for single and two storey office areas
- High volume warehousing up to 12m high
- Container height electrically operated roller doors
- Large 9m\* wide crossover for B-Double access
- Zoning to suit warehousing and manufacturing
- Unmatched quality, functionality and location
- From concept to completion, please call to discuss