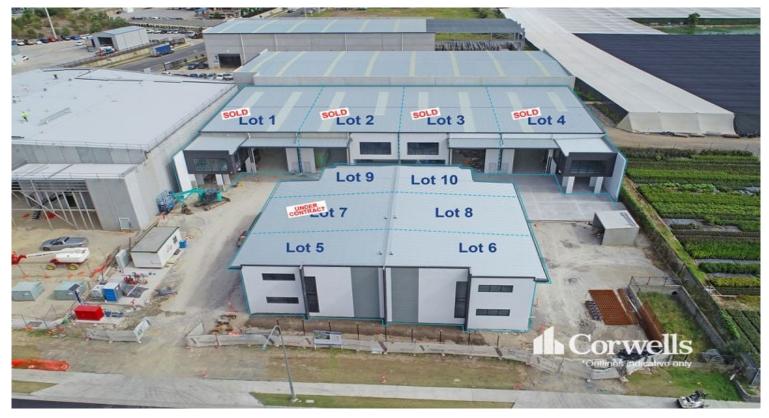

## Building A

- 1 498sqm\* Under Offer
- 2 384sqm\* For Sale
- 3 384sqm\* Under Offer
- 4 498sqm\* Under Offer

### Building B

- 1 142sqm\* For Sale
- 2 169sqm\* For Sale
- 3 146sqm\* For Sale
- 4 147sqm\* For Sale 5 - 124sqm\* - For Sale
- 6 124sqm\* For Sale

PRICE GUIDE: For Sale/Lease | Contact Exclusive Agent