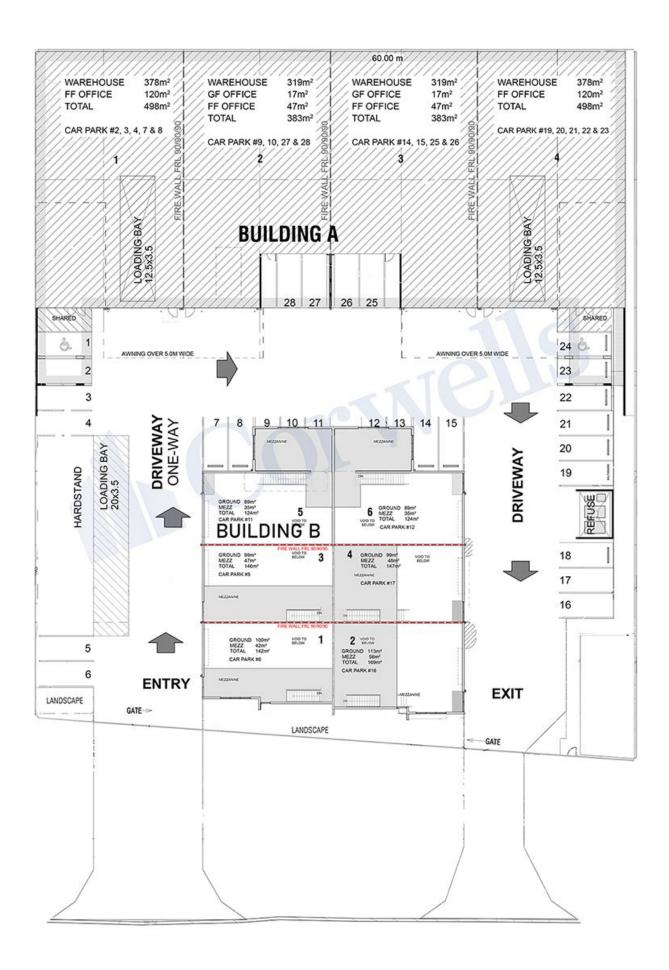

## Building A

- 1 498sqm\* Under Offer
- 2 384sqm\* For Sale
- 3 384sqm\* Under Offer
- 4 498sqm\* Under Offer

### Building B

- 1 142sqm\* For Sale
- 2 169sqm\* For Sale
- 3 146sqm\* For Sale
- 4 147sqm\* For Sale 5 - 124sqm\* - For Sale
- 6 124sqm\* For Sale

PRICE GUIDE: For Sale/Lease | Contact Exclusive Agent