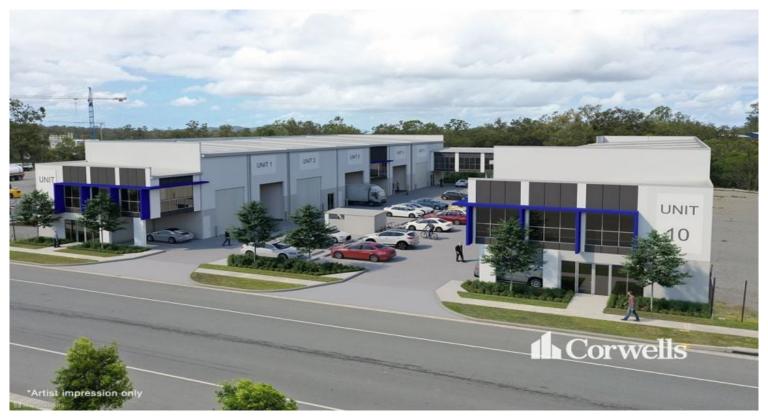

## **Modern Industrial Complex**

## 18-20 Tonka Street Yatala QLD 4207

## For

- Modern strata complex with key positioning
- Ten units comprising of clearspan warehouse and mezzanine offices in selected units
- Sizes from 117sqm to 354sqm (based on survey plan area)
- Container height roller door access to warehouse
- Quality construction in functional complex with wide internal driveways
- All buildings benefit from separate amenities
- On-grade parking including undercover in selected units
- Ideal positioning minutes to the M1 Pacific Motorway