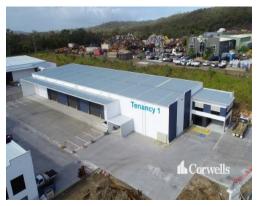

## **AVAILABLE UNITS**

Unit 1 (1,646.7sqm\*) - AVAILABLE FOR LEASE

Unit 2 (1,641.8sqm\*) - LEASED

Unit 3 (801.7sqm\*) - LEASED

Unit 4 (560.7sqm\*) - AVAILABLE FOR LEASE

Unit 5 (560.7sqm\*) - AVAILABLE FOR LEASE