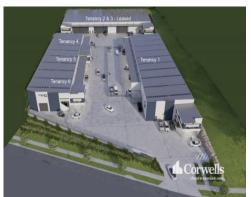

## **AVAILABLE UNITS**

Unit 1 (1,646.7sqm\*) - AVAILABLE FOR LEASE

Unit 2 (1,641.8sqm\*) - LEASED

Unit 3 (801.7sqm\*) - LEASED

Unit 4 (560.7sqm\*) - AVAILABLE FOR LEASE

Unit 5 (560.7sqm\*) - AVAILABLE FOR LEASE

Unit 6 (555.8sqm\*) - AVAILABLE FOR LEASE

PRICE GUIDE: For Lease | Contact Exclusive Agent

Project ID: 1J0015 Suburb: Yatala Property Type: Other

**Paul Bates** 0423 699 966

10/61 Cuthbert Drive, Yatala QLD 4207 www.corwells.com.au 07 3056 0588