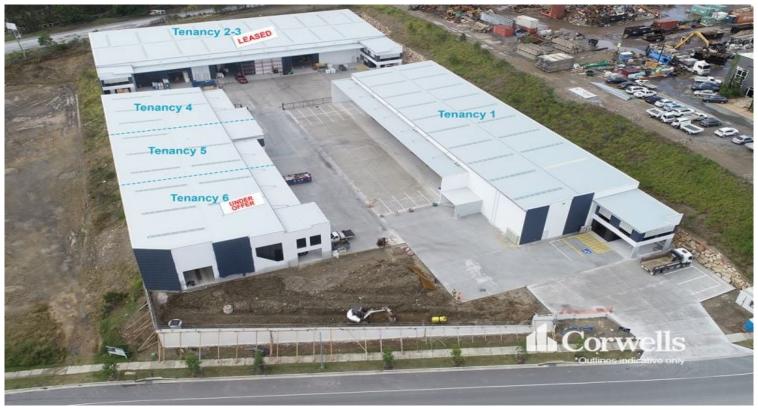

## For

- For Lease
- Six highly functional tenancies
- Sizing range from 555sqm\* to 1,646sqm\*
- Each tenancy has office and amenities over two levels
- Generous concrete areas for loading/unloading
- Excellent natural lighting in each tenancy
- Ducted air-conditioning and quality finishes
- Minimum 7.5m internal warehouse clearance
- No body corporate fees
- Completion expected early 2023\*
- Contact Exclusive Agent Corwells for further information

## **AVAILABLE UNITS**

Unit 1 (1,646.7sqm\*) - AVAILABLE FOR LEASE

Unit 2 (1,641.8sqm\*) - LEASED

Unit 3 (801.7sqm\*) - LEASED

Unit 4 (560.7sqm\*) - AVAILABLE FOR LEASE

Unit 5 (560.7sqm\*) - AVAILABLE FOR LEASE

Unit 6 (555.8sqm\*) - AVAILABLE FOR LEASE

PRICE GUIDE: For Lease | Contact Exclusive Agent

Project ID: 1J0015 Suburb: Yatala Property Type: Other

**Paul Bates** 0423 699 966

10/61 Cuthbert Drive, Yatala QLD 4207 www.corwells.com.au 07 3056 0588