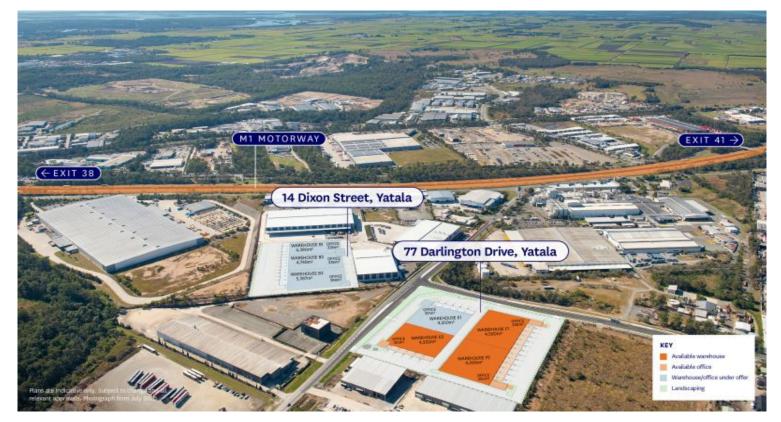

## For

On behalf of Stockland, Corwells are pleased to present pre-lease speculative opportunities at Yatala Distribution Centre.

These A-Grade industrial facilities are in the best location the Yatala Enterprise Area (YEA) has to offer; opposite Carlton United Breweries (CUB) offering exceptional access to the M1 Motorway. The YEA is highly regarded as a major industrial precinct in South East Queensland's growth corridor midway between Brisbane and the Gold Coast.

Flexible tenancies are available as follows:

77 Darlington Drive, Yatala - Stage 4 (Practical completion expected July 2023)

Two buildings with the option to combine as a larger tenancy

Warehouse E1 & E2

- 2 x 4,601sqm tenancies incl. 351sqm of office area and amenities each
- Option to combine the two tenancies

Warehouse F3 & F4

PRICE GUIDE: For Lease | Contact Exclusive Agent

Project ID: 1J0016 Suburb: Yatala Property Type: Other