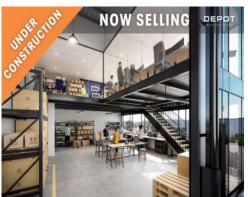

## For

- STRATA STORAGE UNITS FROM 27SQM\* TO 89SQM\*
- INDUSTRIAL WAREHOUSES FROM 107SQM\* TO 233SQM\*
- STORAGE UNITS FROM \$195,000, WAREHOUSES FROM \$595,000

Introducing Depot Burleigh Heads, part storage space, part warehouse, part office, part showroom....and all business. Consisting of 13 Warehouses and 16 Strata Storage Units, Depot Burleigh Heads represents the ultimate fusion of industrial functionality with the very latest in architectural style.

- 13 unique Warehouses, 16 Strata Storage Units
- Modern architectural designs
- Warehouses equipped with kitchenette and shower
- Customisable mezzanine levels
- High clearance roller doors
- 3 phase power
- Secure gated access
- Dedicated car parks
- 24/7 CCTV with mobile viewing
- Just 3 minutes\* to the M1 Motorway