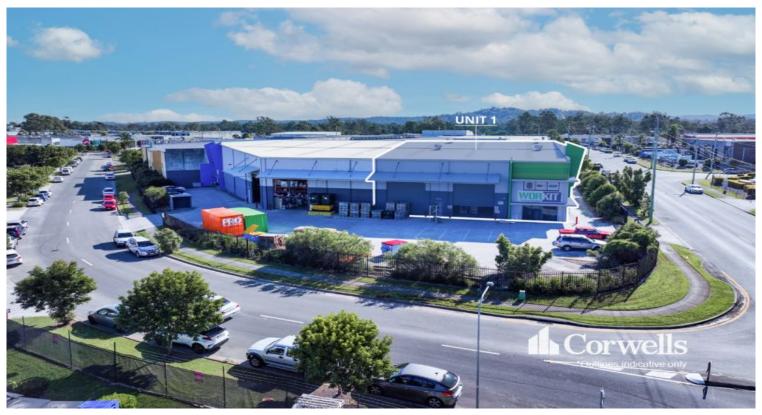

## 852sqm Loganholme Warehouse and Office Combination

1/24-32 Henry Street Loganholme QLD 4129

## For Lease

- For Lease | 852sqm warehouse and office
- 100sqm office over two levels
- 752sqm clear span warehouse
- Available 1st January 2023
- Up to 9.7m internal height
- Ample hardstand with great access
- Multiple container height roller doors