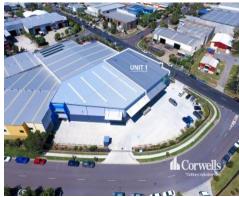

## 852sqm Loganholme Warehouse and Office Combination

1/24-32 Henry Street Loganholme QLD 4129

## For Lease

- For Lease | 852sqm warehouse and office
- 100sqm office over two levels
- 752sqm clear span warehouse
- Available 1st January 2023
- Up to 9.7m internal height
- Ample hardstand with great access
- Multiple container height roller doors