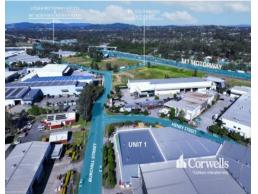

## 852sqm Loganholme Warehouse and Office Combination

1/24-32 Henry Street Loganholme QLD 4129

Loganholme is located approximately 30kms south east of the Brisbane CBD in the Brisbane-Gold Coast corridor. The area provides excellent access to both the M1/Pacific Highway and the Logan Motorway. East of the motorway is a large commercial and industrial area. In the northern tip of Loganholme, adjacent to the Logan Hyperdome is a retail district with a public hotel, Officeworks, Fernwood Fitness and Harvey Norman stores.