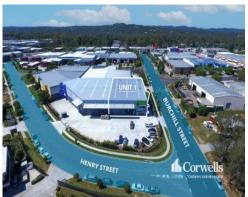

## 852sqm Loganholme Warehouse and Office Combination

1/24-32 Henry Street Loganholme QLD 4129

Loganholme is located approximately 30kms south east of the Brisbane CBD in the Brisbane-Gold Coast corridor. The area provides excellent access to both the M1/Pacific Highway and the Logan Motorway. East of the motorway is a large commercial and industrial area. In the northern tip of Loganholme, adjacent to the Logan Hyperdome is a retail district with a public hotel, Officeworks, Fernwood Fitness and Harvey Norman stores.