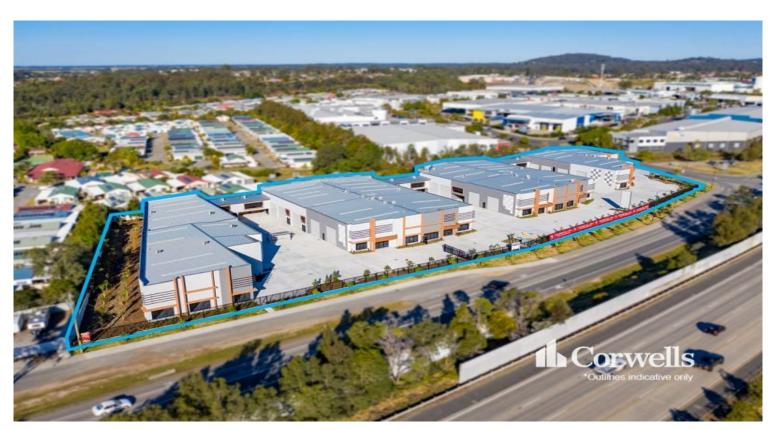

## For

214 Lahrs Road is Ormeau's latest industrial complex with outstanding exposure to Lahrs Road. The development boasts 21 strata titled industrial units, with clearspan warehouse and corporate style office.

Features include:

- Unit sizes between 145sqm up to 500sqm
- 19 units available including 5 suited to trade display with road exposure
- 7m internal height in warehouse
- Corporate style mezzanine office with air-conditioning
- Quality construction of concrete panel
- Articulated vehicle access with multiple turning bays
- Fantastic location on the corner of Lahrs Road and Blanck Street
- Detailed Information Pack available on request