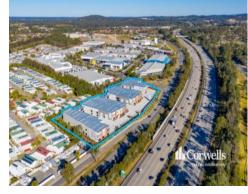

## For

214 Lahrs Road is Ormeau's latest industrial complex with outstanding exposure to Lahrs Road. The development boasts 21 strata titled industrial units, with clearspan warehouse and corporate style office.

Features include:

- Unit sizes between 145sqm up to 500sqm
- 19 units available including 5 suited to trade display with road exposure
- 7m internal height in warehouse
- Corporate style mezzanine office with air-conditioning
- Quality construction of concrete panel
- Articulated vehicle access with multiple turning bays
- Fantastic location on the corner of Lahrs Road and Blanck Street
- Detailed Information Pack available on request