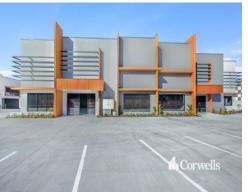

Features include:

- Unit sizes between 145sqm up to 500sqm
- 19 units available including 5 suited to trade display with road exposure
- 7m internal height in warehouse
- Corporate style mezzanine office with air-conditioning
- Quality construction of concrete panel
- Articulated vehicle access with multiple turning bays
- Fantastic location on the corner of Lahrs Road and Blanck Street
- Detailed Information Pack available on request