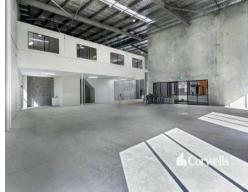

Features include:

- Unit sizes between 145sqm up to 500sqm
- 19 units available including 5 suited to trade display with road exposure
- 7m internal height in warehouse
- Corporate style mezzanine office with air-conditioning
- Quality construction of concrete panel
- Articulated vehicle access with multiple turning bays
- Fantastic location on the corner of Lahrs Road and Blanck Street
- Detailed Information Pack available on request