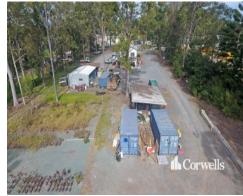

## For Lease

- For Lease | 1.63ha site to suit multiple uses
- 8,000sqm\* hardstand yard
- Residence onsite suitable for office use
- Small workshop area
- Fenced and secure
- Easy access to M1 and Logan Motorways
- Contact the Marketing Agent to arrange an inspection