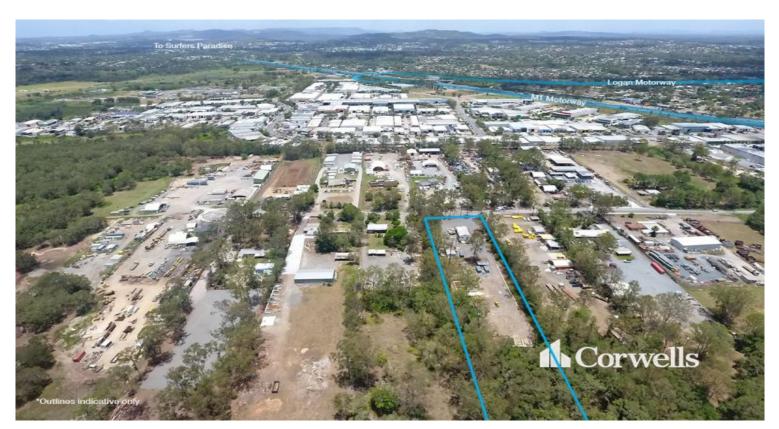

## For Lease

- For Lease | 1.63ha site to suit multiple uses
- 8,000sqm\* hardstand yard
- Residence onsite suitable for office use
- Small workshop area
- Fenced and secure
- Easy access to M1 and Logan Motorways
- Contact the Marketing Agent to arrange an inspection

Loganholme is located approximately 30kms south east of the Brisbane CBD in the Brisbane-Gold Coast corridor. The area provides excellent access to both the M1/Pacific Highway and the Logan Motorway. East of the motorway is a large commercial and industrial area. In the northern tip of Loganholme, adjacent to the Logan Hyperdome is a retail district with a public hotel, Officeworks, Fernwood Fitness and Harvey Norman stores.