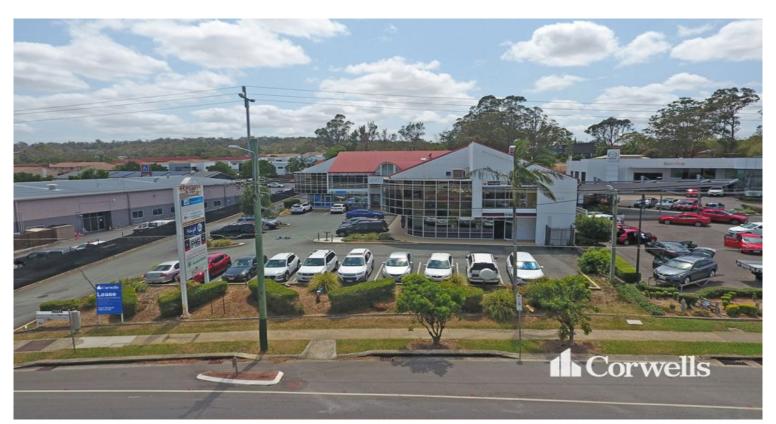

## Office with M1 Exposure

## 15/3442 Pacific Highway Springwood QLD 4127

## For Lease

- For Lease | 204sqm first floor office with great exposure
- Pacific Highway frontage
- Ducted air-conditioning throughout
- Fully refurbished
- Lift access available to first floor
- Ample onsite car parking
- Motivated Landlord has asked for all offers to be presented
- Onsite security camera monitoring the property
- Great incentives offered for long term lease
- Available now, inspect today

Springwood is located approximately 21kms from Brisbane CBD and provides easy access to the M1/Pacific Highway in both north and south directions. Springwood is a significant activity centre in the region, with a major bus station that provides ample parking for commuters nearby.