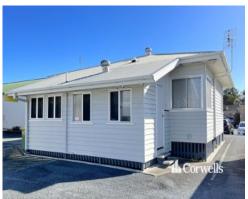

## For Lease

- For Lease | 118sqm\* building area
- Reception plus individual offices with plenty of power and data points
- Kitchen plus male/female amenities
- Ducted air-conditioning, NBN connected
- Free to air TV point in reception area
- Extensive security camera system
- Four allocated car parks
- Central Coomera location close to M1 Motorway
- Available early October 2022