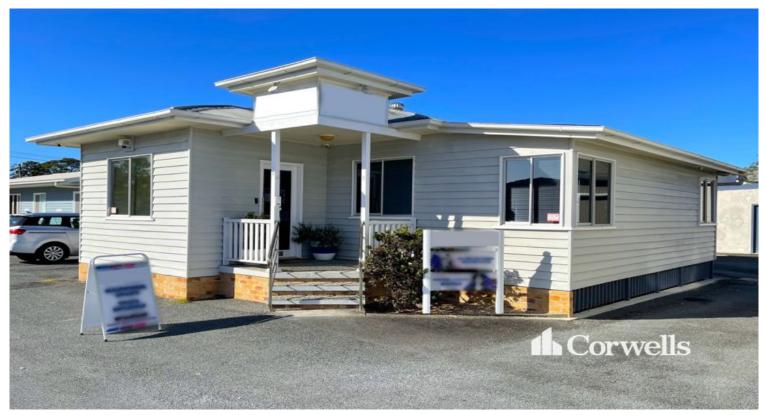

## **Freestanding Office Suite**

## 2/12 Jowett Street Coomera QLD 4209

## For Lease

- For Lease | 118sqm\* building area
- Reception plus individual offices with plenty of power and data points
- Kitchen plus male/female amenities
- Ducted air-conditioning, NBN connected
- Free to air TV point in reception area
- Extensive security camera system
- Four allocated car parks
- Central Coomera location close to M1 Motorway
- Available early October 2022